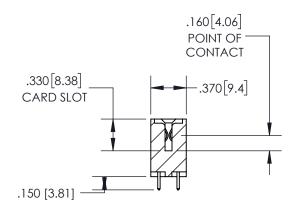

-3.135[79.63] -2.875[73.03] "D' 2.560 [65.02] 2.400 60.96 -2x Ø.156[3.96] CARD SLOT ACCEPTS -.054" [1.37] TO .070"[1.78] 600 [15.24] THICK PCB EDRG

THIS IS A C.A.D. GENERATED DRAWING DO NOT MAKE MANUAL REVISIONS TO MASTER.

ISSUE NUMBER ORIGINAL (1)

**Contact Dimensions:** 521-P.C. Tail .025 Sq.(0.64 Sq.) - Tail LG=.150(3.81) .100 (2.54) Contact Spacing x .200 (5.08) Row Spacing

INSULATOR MATERIAL: THERMOPLASTIC PBT, UL 94V-0 CONTACT MATERIAL; COPPER TIN ALLOY CONTACT PLATING: GOLD ON THE MATING AREA, TIN PLATING ON THE CONTACT TAILS, NICKEL UNDERPLATE

345/395 SERIES CARD EDGE CONNECTOR PART NUMBER: 395-046-521-504

YOUR CONNECTION TO QUALITY & SERVICE

**EDAC INC** TORONTO, ONTARIO CANADA

THESE DRAWINGS AND SPECIFICATIONS ARE THE PROPERTY OF EDAC INC.,AND SHALL NOT BE REPRODUCED, OR COPIED OR USED AS THE BASIS FOR THE MANUFACTURE OR SALE OF APPARATUS WITHOUT WRITTEN PERMISSION.

ACAD REFERENCE NO. 345-ENG-MASTER DRAWN: R.STA.MONICA DATE:MAY.16/2017 CHECKED: DATE: SCALE: 1:1 SHEET 1 OF 2 DRAWING NUMBER **ISSUE** 345-ENG-MASTER

SECTION A-A

ISSUE NUMBER

ORIGINAL

1

**Contact Code 558** 