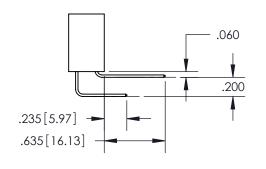

**Contact Code 559** 

**Contact Code 560** 

ACAD REFERENCE NO.

| 345/395 SERIES CARD EDGE CONNECTOR          |
|---------------------------------------------|
| CONTACT CODE 555,556,558,559,560 DIMENSIONS |