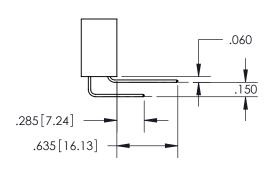

**Contact Code 559** 

**Contact Code 560** 

ACAD REFERENCE NO.

| 345/395 SERIES CARD EDGE CONNECTOR          |
|---------------------------------------------|
| CONTACT CODE 555,556,558,559,560 DIMENSIONS |