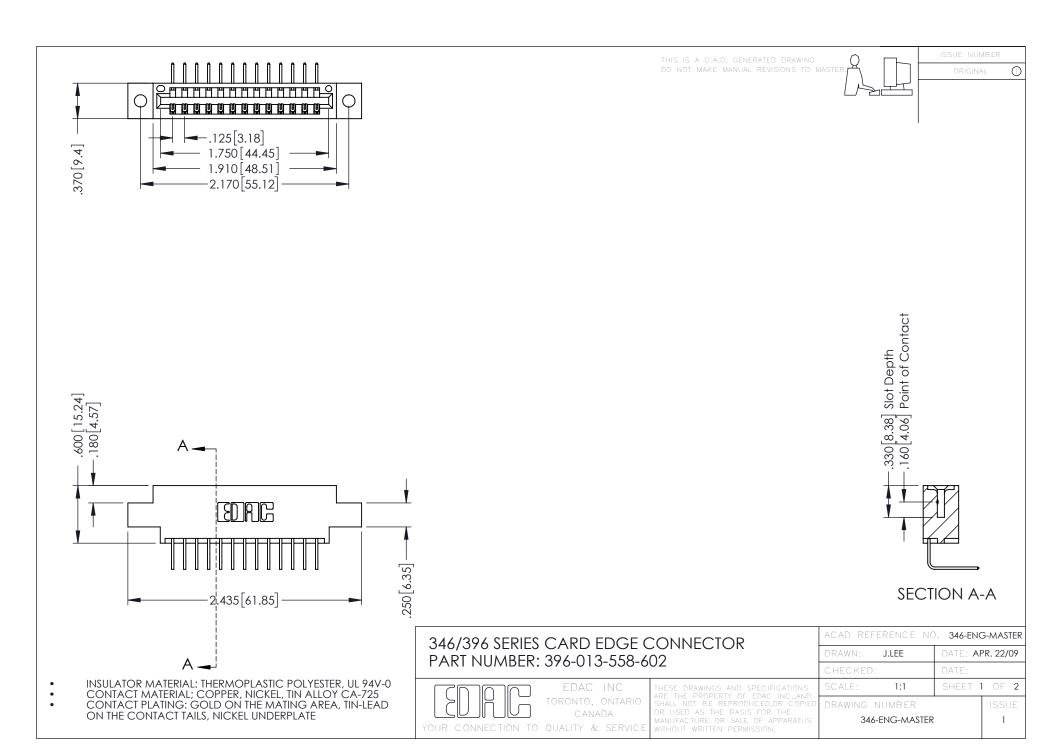

**Contact Code 555** 

**Contact Code 556** 

INSULATOR MATERIAL: THERMOPLASTIC POLYESTER, UL 94V-0 CONTACT MATERIAL; COPPER, NICKEL, TIN ALLOY CA-725

CONTACT PLATING: GOLD ON THE MATING AREA, TIN-LEAD ON THE CONTACT TAILS, NICKEL UNDERPLATE

## 346/396 SERIES CARD EDGE CONNECTOR CONTACT CODE 555,556,558,559,560 DIMENSIONS

YOUR CONNECTION TO QUALITY & SERVICE

|   | ACAD REFERENCE NO. 346-ENG-MASTER |                  |
|---|-----------------------------------|------------------|
|   | DRAWN: J.LEE                      | DATE: APR. 22/09 |
|   | CHECKED:                          | DATE:            |
|   | SCALE: 1:1                        | SHEET 2 OF 2     |
| D | DRAWING NUMBER                    | ISSUE            |

346-ENG-MASTER