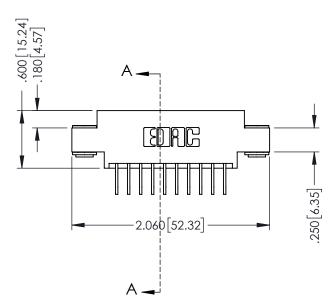

346-ENG-MASTER

**SECTION A-A** 

**Contact Code 555** 

**Contact Code 556** 

INSULATOR MATERIAL: THERMOPLASTIC POLYESTER, UL 94V-0 CONTACT MATERIAL; COPPER, NICKEL, TIN ALLOY CA-725

CONTACT PLATING: GOLD ON THE MATING AREA, TIN-LEAD ON THE CONTACT TAILS, NICKEL UNDERPLATE

## 346/396 SERIES CARD EDGE CONNECTOR CONTACT CODE 555,556,558,559,560 DIMENSIONS

YOUR CONNECTION TO QUALITY & SERVICE

|   | ACAD REFERENCE NO | . 346-ENG-MASTER |
|---|-------------------|------------------|
|   | DRAWN: J.LEE      | DATE: APR. 22/09 |
|   | CHECKED:          | DATE:            |
|   | SCALE: 1:1        | SHEET 2 OF 2     |
| D | DRAWING NUMBER    | ISSUE            |