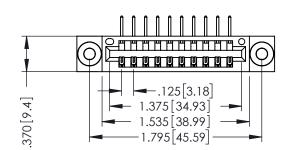

## 346/396 SERIES CARD EDGE CONNECTOR CONTACT CODE 555,556,558,559,560 DIMENSIONS

YOUR CONNECTION TO QUALITY & SERVICE

|   | ACAD REFERENCE NO | . 346-ENG-MASTER |
|---|-------------------|------------------|
|   | DRAWN: J.LEE      | DATE: APR. 22/09 |
|   | CHECKED:          | DATE:            |
|   | SCALE: 1:1        | SHEET 2 OF 2     |
| D | DRAWING NUMBER    | ISSUE            |