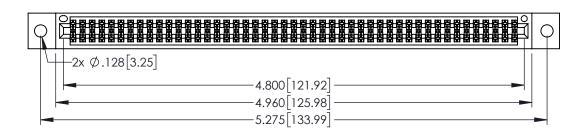

<u>Contact Dimensions:</u>
521-P.C. Tail .025 Sq.(0.64 Sq.) - Tail LG=.150(3.81)
.100 (2.54) Contact Spacing x .200 (5.08) Row Spacing

1

.330[8.38] CARD SLOT .160[4.06] POINT OF CONTACT [3.81] **SECTION A-A** 

INSULATOR MATERIAL: THERMOPLASTIC PBT BLACK, UL 94V-0

CONTACT MATERIAL; COPPER TIN ALLOY CONTACT PLATING: GOLD ON THE MATING AREA, TIN PLATING ON THE CONTACT TAILS, NICKEL UNDERPLATE

| 345/395 SERIES CARD EDGE CONNECTOR |
|------------------------------------|
| PART NUMBER: 395-094-521-802       |