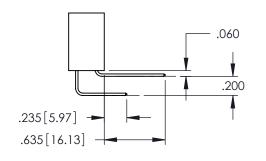

<u>Contact Dimensions:</u>
521-P.C. Tail .025 Sq.(0.64 Sq.) - Tail LG=.150(3.81)
.100 (2.54) Contact Spacing x .200 (5.08) Row Spacing

1

.330[8.38] CARD SLOT .160[4.06] POINT OF CONTACT [3.81] **SECTION A-A** 

**Contact Code 558** 

Contact Code 559

**Contact Code 560** 

INSULATOR MATERIAL: THERMOPLASTIC POLYESTER, UL 94V-0

DAP MATERIAL AVAILABLE UPON REQUEST

CONTACT MATERIAL; COPPER ALLOY CONTACT PLATING: GOLD ON THE MATING AREA, TIN PLATING ON THE CONTACT TAILS, NICKEL UNDERPLATE