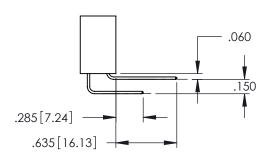

<u>Contact Dimensions:</u>
521-P.C. Tail .025 Sq.(0.64 Sq.) - Tail LG=.150(3.81)
.100 (2.54) Contact Spacing x .200 (5.08) Row Spacing

1

.330[8.38] CARD SLOT .160[4.06] POINT OF CONTACT [3.81] **SECTION A-A** 