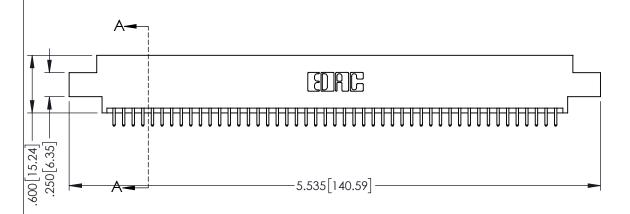

INSULATOR MATERIAL: THERMOPLASTIC PBT BLACK, UL 94V-0

CONTACT MATERIAL; COPPER TIN ALLOY CONTACT PLATING: GOLD ON THE MATING AREA, TIN PLATING ON THE CONTACT TAILS, NICKEL UNDERPLATE

| 345/395 SERIES CARD EDGE CONNECTOR |
|------------------------------------|
| PART NUMBER: 395-094-521-802       |

345/395 SERIES CARD EDGE CONNECTOR CONTACT CODE 555,556,558,559,560 DIMENSIONS

YOUR CONNECTION TO QUALITY & SERVICE

ACAD REFERENCE NO. 345-ENG-MASTER DATE:MAY.16/2017 DRAWN: R.STA.MONICA 1:1 SHEET 2 OF 2