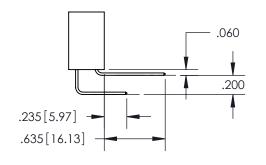

SECTION A-A

**Contact Dimensions:** 559-90 Degree Bend (Code 541 Contacts) See Sheet 2 for Contact Code 555, 556, 558, 559, 560 Dimensions

INSULATOR MATERIAL: THERMOPLASTIC PBT, UL 94V-0 CONTACT MATERIAL; COPPER TIN ALLOY CONTACT PLATING: GOLD ON THE MATING AREA, TIN PLATING ON THE CONTACT TAILS, NICKEL UNDERPLATE

ISSUE NUMBER

ORIGINAL

1

**Contact Code 558** 

**Contact Code 559** 

**Contact Code 560** 

| 345/395 SERIES CARD EDGE CONNECTOR          |
|---------------------------------------------|
| CONTACT CODE 555,556,558,559,560 DIMENSIONS |