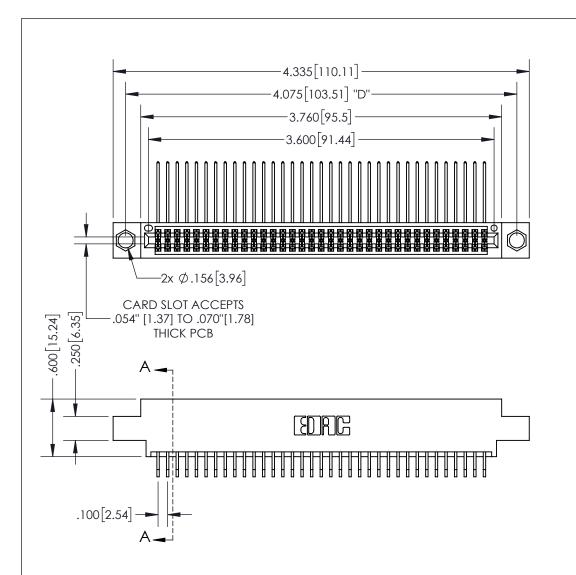

345/395 SERIES CARD EDGE CONNECTOR PART NUMBER: 395-070-559-804

YOUR CONNECTION TO QUALITY & SERVICE

**EDAC INC** TORONTO, ONTARIO CANADA

THESE DRAWINGS AND SPECIFICATIONS ARE THE PROPERTY OF EDAC INC.,AND SHALL NOT BE REPRODUCED, OR COPIED OR USED AS THE BASIS FOR THE MANUFACTURE OR SALE OF APPARATUS WITHOUT WRITTEN PERMISSION.

| ACAD REFERENCE NO.  |        | 345-ENG-MASTER   |       |
|---------------------|--------|------------------|-------|
| DRAWN: R.STA.MONICA |        | DATE:MAY.16/2017 |       |
| CHECKED:            |        | DATE:            |       |
| SCALE:              | 1:1    | SHEET            | OF 2  |
| DRAWING N           | IUMBER |                  | ISSUE |
| 345-ENG-MASTER      |        |                  | 1     |