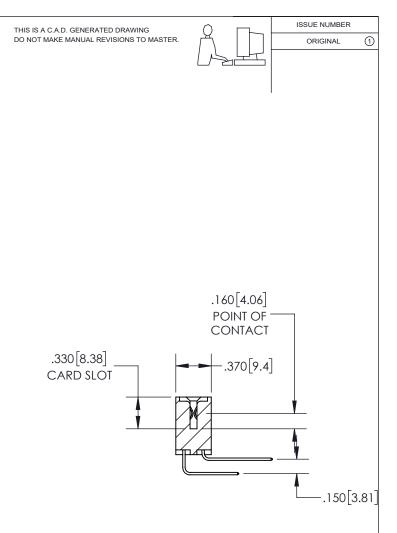

SECTION A-A

**Contact Dimensions:** 559-90 Degree Bend (Code 541 Contacts) See Sheet 2 for Contact Code 555, 556, 558, 559, 560 Dimensions

INSULATOR MATERIAL: THERMOPLASTIC PBT, UL 94V-0 CONTACT MATERIAL; COPPER TIN ALLOY CONTACT PLATING: GOLD ON THE MATING AREA, TIN PLATING ON THE CONTACT TAILS, NICKEL UNDERPLATE