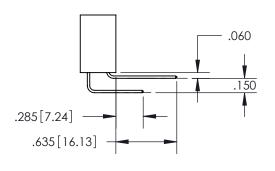

SECTION A-A

**Contact Dimensions:** 559-90 Degree Bend (Code 541 Contacts) See Sheet 2 for Contact Code 555, 556, 558, 559, 560 Dimensions

INSULATOR MATERIAL: THERMOPLASTIC PBT, UL 94V-0 CONTACT MATERIAL; COPPER TIN ALLOY CONTACT PLATING: GOLD ON THE MATING AREA, TIN PLATING ON THE CONTACT TAILS, NICKEL UNDERPLATE

345/395 SERIES CARD EDGE CONNECTOR PART NUMBER: 395-070-559-804

YOUR CONNECTION TO QUALITY & SERVICE

**EDAC INC** TORONTO, ONTARIO CANADA

THESE DRAWINGS AND SPECIFICATIONS ARE THE PROPERTY OF EDAC INC.,AND SHALL NOT BE REPRODUCED, OR COPIED OR USED AS THE BASIS FOR THE MANUFACTURE OR SALE OF APPARATUS WITHOUT WRITTEN PERMISSION.