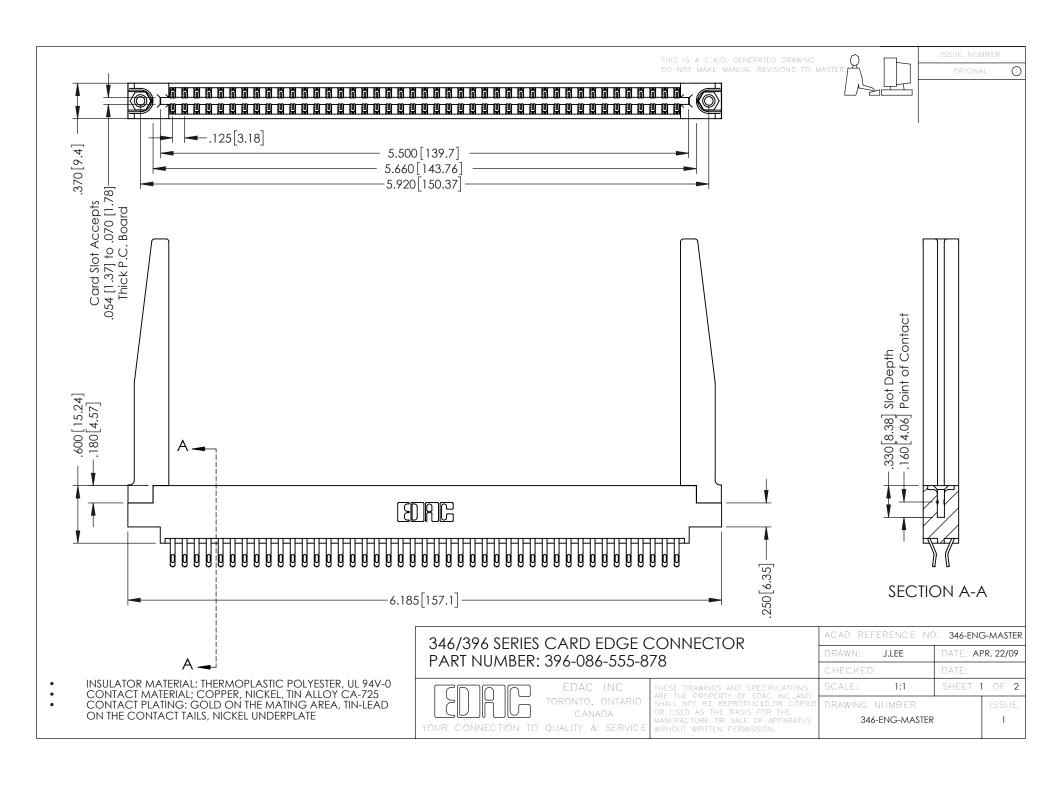

**Contact Code 555** 

**Contact Code 556** 

INSULATOR MATERIAL: THERMOPLASTIC POLYESTER, UL 94V-0 CONTACT MATERIAL; COPPER, NICKEL, TIN ALLOY CA-725

CONTACT PLATING: GOLD ON THE MATING AREA, TIN-LEAD ON THE CONTACT TAILS, NICKEL UNDERPLATE

## 346/396 SERIES CARD EDGE CONNECTOR CONTACT CODE 555,556,558,559,560 DIMENSIONS

YOUR CONNECTION TO QUALITY & SERVICE

|   | ACAD REFERENCE NO. 346-ENG-MASTER |                  |
|---|-----------------------------------|------------------|
|   | DRAWN: J.LEE                      | DATE: APR. 22/09 |
|   | CHECKED:                          | DATE:            |
|   | SCALE: 1:1                        | SHEET 2 OF 2     |
| D | DRAWING NUMBER                    | ISSUE            |