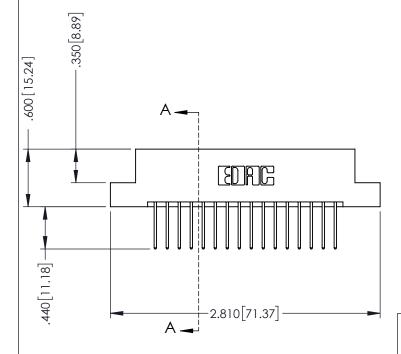

SECTION A-A

.330 [8.38] Slot Depth .160 [4.06] Point of Contact

THESE DRAWINGS AND SPECIFICATIONS

| SCALE:    | 1:1        | SHEET | 1 | OF   | 2  |  |
|-----------|------------|-------|---|------|----|--|
| DRAWING N | JMBER      |       | Ī | ISSU | ΙE |  |
| 346-      | eng-master |       |   | 1    |    |  |
|           |            |       | 1 |      |    |  |

## **Contact Code 555**

## **Contact Code 556**

INSULATOR MATERIAL: THERMOPLASTIC POLYESTER, UL 94V-0 CONTACT MATERIAL; COPPER, NICKEL, TIN ALLOY CA-725 CONTACT PLATING: GOLD ON THE MATING AREA, TIN-LEAD

ON THE CONTACT TAILS, NICKEL UNDERPLATE

## 346/396 SERIES CARD EDGE CONNECTOR CONTACT CODE 555,556,558,559,560 DIMENSIONS

YOUR CONNECTION TO QUALITY & SERVICE

**EDAC INC** TORONTO, ONTARIO CANADA

THESE DRAWINGS AND SPECIFICATIONS ARE THE PROPERTY OF EDAC INC.,AND SHALL NOT BE REPRODUCED, OR COPIED OR USED AS THE BASIS FOR THE MANUFACTURE OR SALE OF APPARATUS WITHOUT WRITTEN PERMISSION.