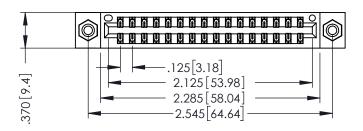

THIS IS A C.A.D. GENERATED DRAWING DO NOT MAKE MANUAL REVISIONS TO MASTER.

ISSUE NUMBER

ORIGINAL

1

INSULATOR MATERIAL: THERMOPLASTIC POLYESTER, UL 94V-0 CONTACT MATERIAL; COPPER, NICKEL, TIN ALLOY CA-725 CONTACT PLATING: GOLD ON THE MATING AREA, TIN-LEAD

ON THE CONTACT TAILS, NICKEL UNDERPLATE

346/396 SERIES CARD EDGE CONNECTOR PART NUMBER: 396-032-522-208

YOUR CONNECTION TO QUALITY & SERVICE

**EDAC INC** TORONTO, ONTARIO CANADA

ARE THE PROPERTY OF EDAC INC.,AND SHALL NOT BE REPRODUCED, OR COPIED OR USED AS THE BASIS FOR THE MANUFACTURE OR SALE OF APPARATUS WITHOUT WRITTEN PERMISSION.

## 346/396 SERIES CARD EDGE CONNECTOR CONTACT CODE 555,556,558,559,560 DIMENSIONS

YOUR CONNECTION TO QUALITY & SERVICE

**EDAC INC** TORONTO, ONTARIO CANADA

THESE DRAWINGS AND SPECIFICATIONS ARE THE PROPERTY OF EDAC INC.,AND SHALL NOT BE REPRODUCED, OR COPIED OR USED AS THE BASIS FOR THE MANUFACTURE OR SALE OF APPARATUS WITHOUT WRITTEN PERMISSION.