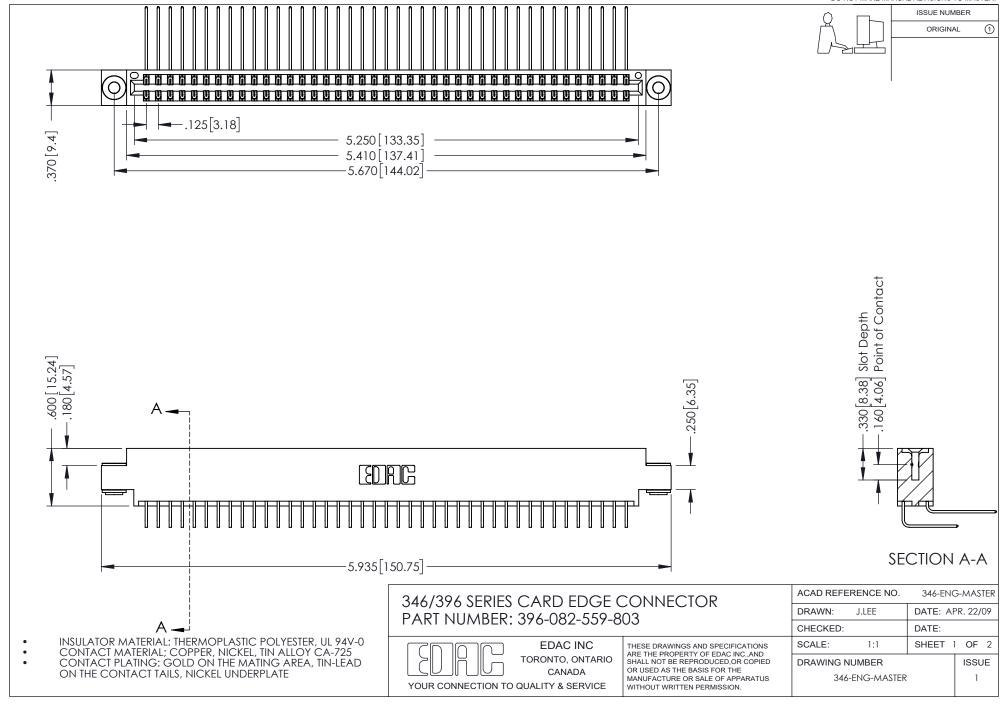

## **Contact Code 556**

INSULATOR MATERIAL: THERMOPLASTIC POLYESTER, UL 94V-0 CONTACT MATERIAL; COPPER, NICKEL, TIN ALLOY CA-725 CONTACT PLATING: GOLD ON THE MATING AREA, TIN-LEAD

ON THE CONTACT TAILS, NICKEL UNDERPLATE

## 346/396 SERIES CARD EDGE CONNECTOR CONTACT CODE 555,556,558,559,560 DIMENSIONS

YOUR CONNECTION TO QUALITY & SERVICE

**EDAC INC** TORONTO, ONTARIO CANADA

THESE DRAWINGS AND SPECIFICATIONS ARE THE PROPERTY OF EDAC INC.,AND SHALL NOT BE REPRODUCED, OR COPIED OR USED AS THE BASIS FOR THE MANUFACTURE OR SALE OF APPARATUS WITHOUT WRITTEN PERMISSION.