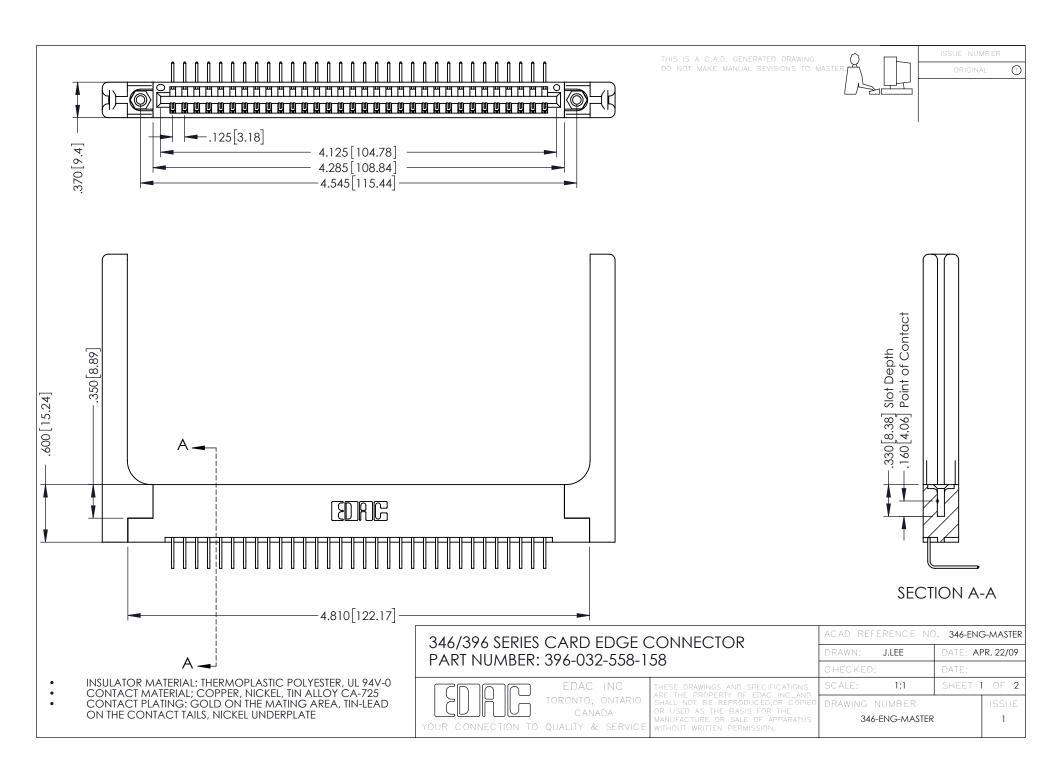

**Contact Code 555** 

**Contact Code 556** 

INSULATOR MATERIAL: THERMOPLASTIC POLYESTER, UL 94V-0 CONTACT MATERIAL; COPPER, NICKEL, TIN ALLOY CA-725

CONTACT PLATING: GOLD ON THE MATING AREA, TIN-LEAD ON THE CONTACT TAILS, NICKEL UNDERPLATE

## 346/396 SERIES CARD EDGE CONNECTOR CONTACT CODE 555,556,558,559,560 DIMENSIONS

YOUR CONNECTION TO QUALITY & SERVICE

|   | ACAD REFERENCE NO. 346-ENG-MASTER |                  |
|---|-----------------------------------|------------------|
|   | DRAWN: J.LEE                      | DATE: APR. 22/09 |
|   | CHECKED:                          | DATE:            |
|   | SCALE: 1:1                        | SHEET 2 OF 2     |
| D | DRAWING NUMBER                    | ISSUE            |

346-ENG-MASTER