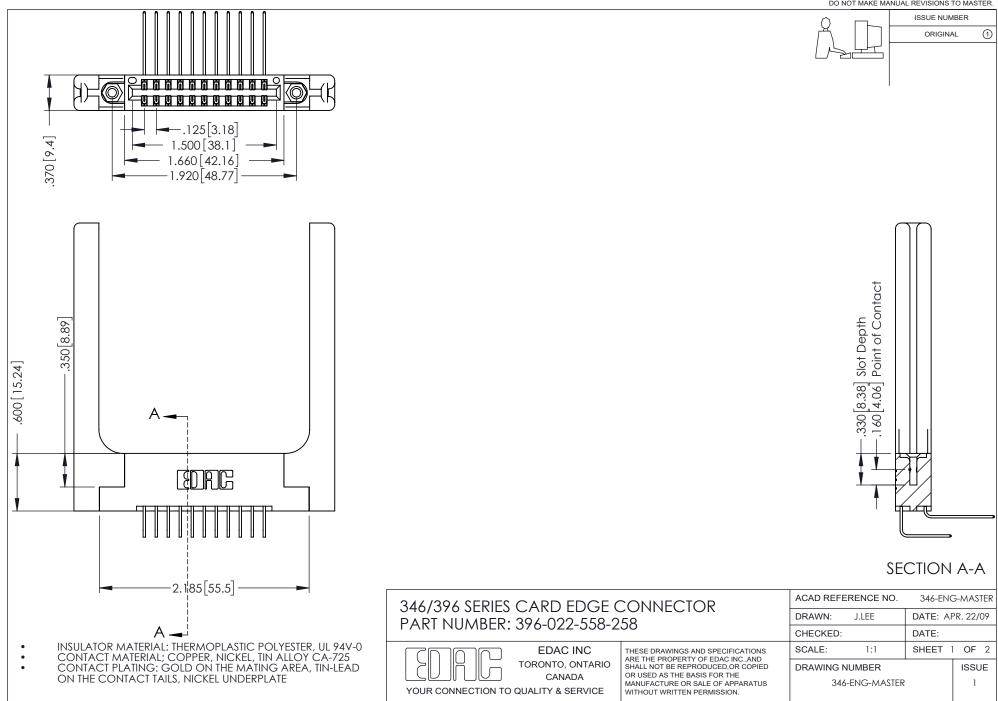

## **Contact Code 556**

INSULATOR MATERIAL: THERMOPLASTIC POLYESTER, UL 94V-0 CONTACT MATERIAL; COPPER, NICKEL, TIN ALLOY CA-725 CONTACT PLATING: GOLD ON THE MATING AREA, TIN-LEAD

ON THE CONTACT TAILS, NICKEL UNDERPLATE

## 346/396 SERIES CARD EDGE CONNECTOR CONTACT CODE 555,556,558,559,560 DIMENSIONS

YOUR CONNECTION TO QUALITY & SERVICE

**EDAC INC** TORONTO, ONTARIO CANADA

THESE DRAWINGS AND SPECIFICATIONS ARE THE PROPERTY OF EDAC INC.,AND SHALL NOT BE REPRODUCED, OR COPIED OR USED AS THE BASIS FOR THE MANUFACTURE OR SALE OF APPARATUS WITHOUT WRITTEN PERMISSION.