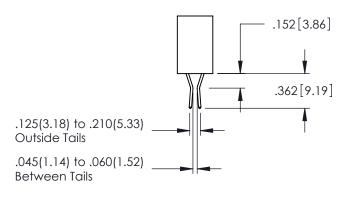

DATE:MAY.16/2017 1:1 SHEET 1 OF 2

345-ENG-MASTER

**Contact Code 558** 

Contact Code 559

**Contact Code 560** 

INSULATOR MATERIAL: THERMOPLASTIC POLYESTER, UL 94V-0

DAP MATERIAL AVAILABLE UPON REQUEST

CONTACT MATERIAL; COPPER ALLOY CONTACT PLATING: GOLD ON THE MATING AREA, TIN PLATING ON THE CONTACT TAILS, NICKEL UNDERPLATE

345/395 SERIES CARD EDGE CONNECTOR CONTACT CODE 555,556,558,559,560 DIMENSIONS

YOUR CONNECTION TO QUALITY & SERVICE

ACAD REFERENCE NO. 345-ENG-MASTER DATE:MAY.16/2017 DRAWN: R.STA.MONICA 1:1 SHEET 2 OF 2