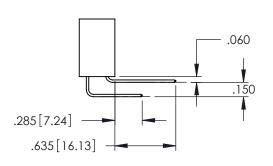

DATE:MAY.16/2017 1:1 SHEET 1 OF 2

345-ENG-MASTER

**Contact Code 558** 

Contact Code 559

**Contact Code 560** 

INSULATOR MATERIAL: THERMOPLASTIC POLYESTER, UL 94V-0

DAP MATERIAL AVAILABLE UPON REQUEST

CONTACT MATERIAL; COPPER ALLOY CONTACT PLATING: GOLD ON THE MATING AREA, TIN PLATING ON THE CONTACT TAILS, NICKEL UNDERPLATE

345/395 SERIES CARD EDGE CONNECTOR CONTACT CODE 555,556,558,559,560 DIMENSIONS

YOUR CONNECTION TO QUALITY & SERVICE

ACAD REFERENCE NO. 345-ENG-MASTER DATE:MAY.16/2017 DRAWN: R.STA.MONICA 1:1 SHEET 2 OF 2