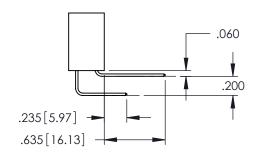

DATE:MAY.16/2017 1:1 SHEET 1 OF 2

345-ENG-MASTER

**Contact Code 558** 

Contact Code 559

**Contact Code 560** 

INSULATOR MATERIAL: THERMOPLASTIC POLYESTER, UL 94V-0

DAP MATERIAL AVAILABLE UPON REQUEST

CONTACT MATERIAL; COPPER ALLOY CONTACT PLATING: GOLD ON THE MATING AREA, TIN PLATING ON THE CONTACT TAILS, NICKEL UNDERPLATE

345/395 SERIES CARD EDGE CONNECTOR CONTACT CODE 555,556,558,559,560 DIMENSIONS

YOUR CONNECTION TO QUALITY & SERVICE

ACAD REFERENCE NO. 345-ENG-MASTER DATE:MAY.16/2017 DRAWN: R.STA.MONICA 1:1 SHEET 2 OF 2