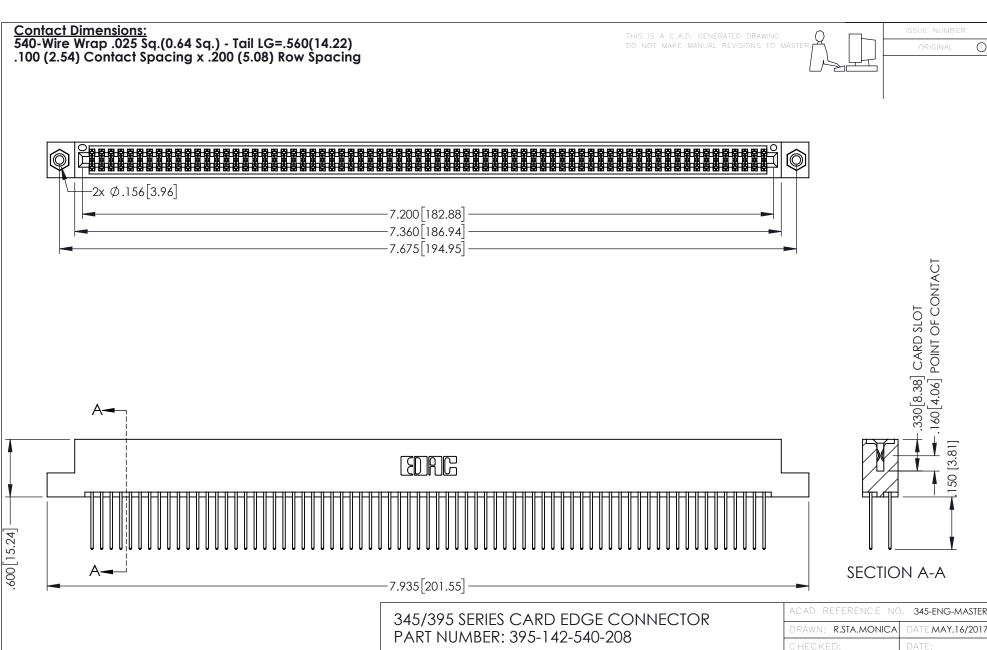

345/395 SERIES CARD EDGE CONNECTOR CONTACT CODE 555,556,558,559,560 DIMENSIONS

YOUR CONNECTION TO QUALITY & SERVICE

ACAD REFERENCE NO. 345-ENG-MASTER DATE:MAY.16/2017 DRAWN: R.STA.MONICA 1:1 SHEET 2 OF 2