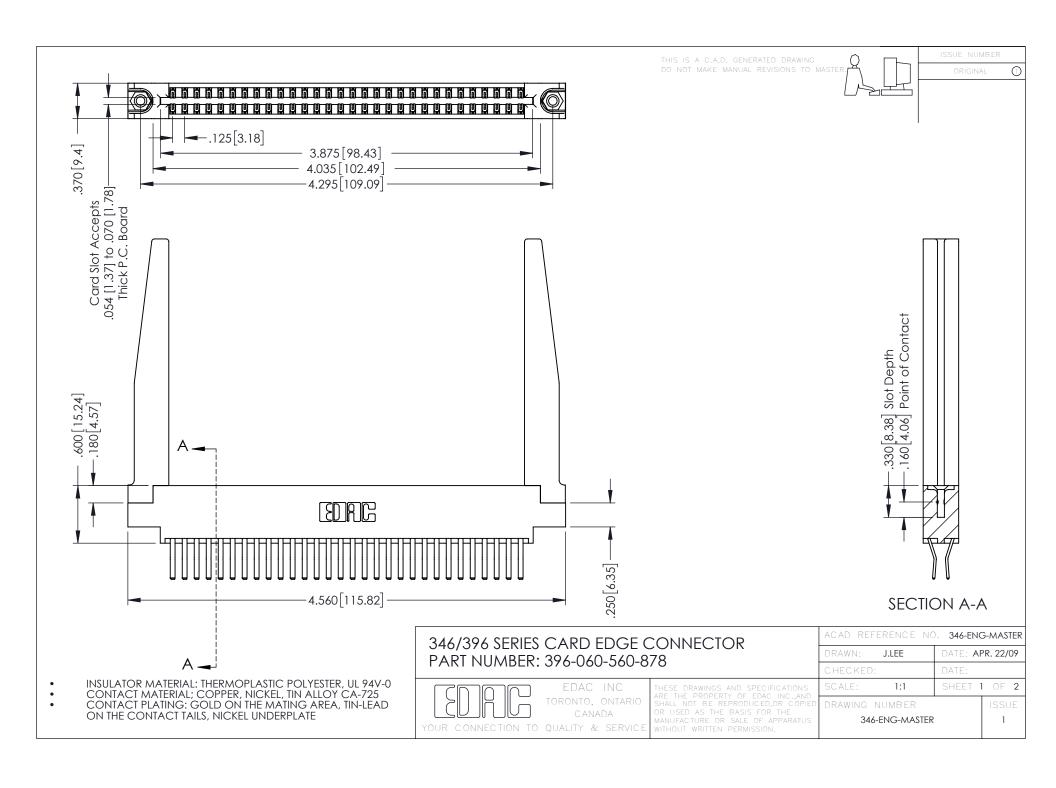

**Contact Code 555** 

**Contact Code 556** 

INSULATOR MATERIAL: THERMOPLASTIC POLYESTER, UL 94V-0 CONTACT MATERIAL; COPPER, NICKEL, TIN ALLOY CA-725

CONTACT PLATING: GOLD ON THE MATING AREA, TIN-LEAD ON THE CONTACT TAILS, NICKEL UNDERPLATE