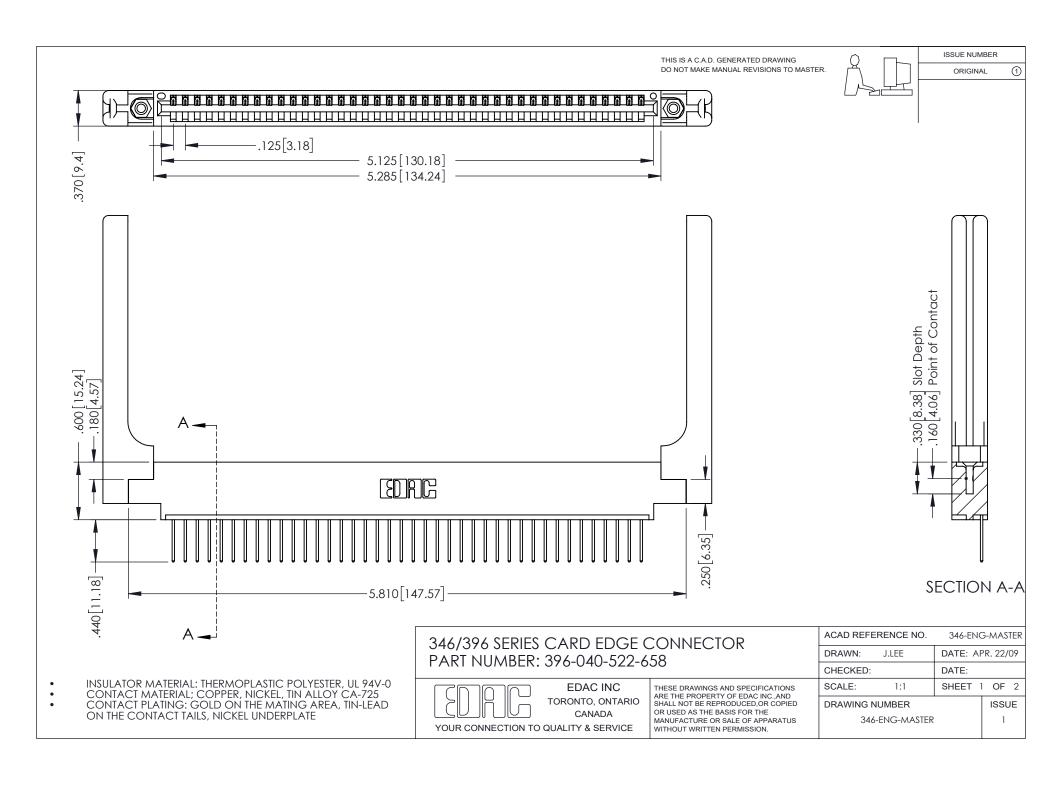

## **Contact Code 556**

INSULATOR MATERIAL: THERMOPLASTIC POLYESTER, UL 94V-0 CONTACT MATERIAL; COPPER, NICKEL, TIN ALLOY CA-725 CONTACT PLATING: GOLD ON THE MATING AREA, TIN-LEAD

ON THE CONTACT TAILS, NICKEL UNDERPLATE

## 346/396 SERIES CARD EDGE CONNECTOR CONTACT CODE 555,556,558,559,560 DIMENSIONS

YOUR CONNECTION TO QUALITY & SERVICE

**EDAC INC** TORONTO, ONTARIO CANADA

THESE DRAWINGS AND SPECIFICATIONS ARE THE PROPERTY OF EDAC INC.,AND SHALL NOT BE REPRODUCED, OR COPIED OR USED AS THE BASIS FOR THE MANUFACTURE OR SALE OF APPARATUS WITHOUT WRITTEN PERMISSION.