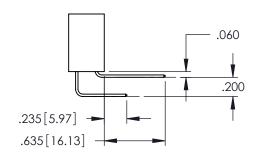

345/395 SERIES CARD EDGE CONNECTOR CONTACT CODE 555,556,558,559,560 DIMENSIONS

YOUR CONNECTION TO QUALITY & SERVICE

ACAD REFERENCE NO. 345-ENG-MASTER DATE:MAY.16/2017 DRAWN: R.STA.MONICA 1:1 SHEET 2 OF 2