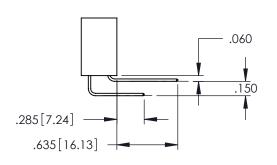

345-ENG-MASTER

**Contact Code 558** 

Contact Code 559

**Contact Code 560** 

INSULATOR MATERIAL: THERMOPLASTIC POLYESTER, UL 94V-0 DAP MATERIAL AVAILABLE UPON REQUEST

CONTACT MATERIAL; COPPER ALLOY CONTACT PLATING: GOLD ON THE MATING AREA, TIN PLATING ON THE CONTACT TAILS, NICKEL UNDERPLATE