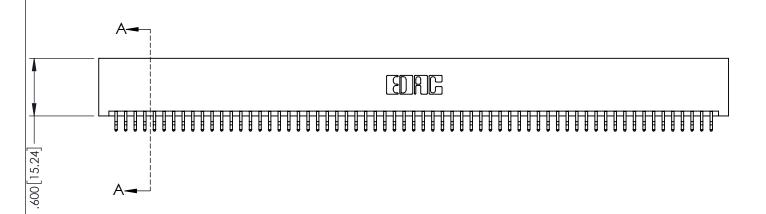

1

- INSULATOR MATERIAL: THERMOPLASTIC PBT BLACK, UL 94V-0
- CONTACT MATERIAL; COPPER TIN ALLOY CONTACT PLATING: GOLD ON THE MATING AREA, TIN PLATING ON THE CONTACT TAILS, NICKEL UNDERPLATE

| 345/395 SERIES CARD EDGE CONNECTOR |
|------------------------------------|
| PART NUMBER: 395-126-556-201       |

345/395 SERIES CARD EDGE CONNECTOR CONTACT CODE 555,556,558,559,560 DIMENSIONS

YOUR CONNECTION TO QUALITY & SERVICE

ACAD REFERENCE NO. 345-ENG-MASTER DATE:MAY.16/2017 DRAWN: R.STA.MONICA 1:1 SHEET 2 OF 2