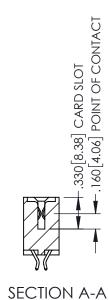

345-ENG-MASTER

**Contact Code 558** 

Contact Code 559

**Contact Code 560** 

INSULATOR MATERIAL: THERMOPLASTIC POLYESTER, UL 94V-0 DAP MATERIAL AVAILABLE UPON REQUEST

CONTACT MATERIAL; COPPER ALLOY CONTACT PLATING: GOLD ON THE MATING AREA, TIN PLATING ON THE CONTACT TAILS, NICKEL UNDERPLATE

345/395 SERIES CARD EDGE CONNECTOR CONTACT CODE 555,556,558,559,560 DIMENSIONS

YOUR CONNECTION TO QUALITY & SERVICE

ACAD REFERENCE NO. 345-ENG-MASTER DATE:MAY.16/2017 DRAWN: R.STA.MONICA 1:1 SHEET 2 OF 2