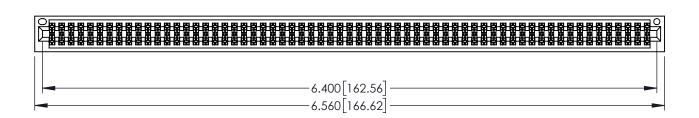

1

- INSULATOR MATERIAL: THERMOPLASTIC PBT BLACK, UL 94V-0
- CONTACT MATERIAL; COPPER TIN ALLOY CONTACT PLATING: GOLD ON THE MATING AREA, TIN PLATING ON THE CONTACT TAILS, NICKEL UNDERPLATE

| 345/395 SERIES CARD EDGE CONNECTOR |
|------------------------------------|
| PART NUMBER: 395-126-556-201       |

345/395 SERIES CARD EDGE CONNECTOR CONTACT CODE 555,556,558,559,560 DIMENSIONS

YOUR CONNECTION TO QUALITY & SERVICE

ACAD REFERENCE NO. 345-ENG-MASTER DATE:MAY.16/2017 DRAWN: R.STA.MONICA 1:1 SHEET 2 OF 2