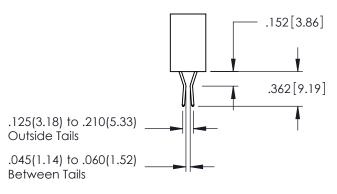

345-ENG-MASTER

**Contact Code 558** 

Contact Code 559

**Contact Code 560** 

INSULATOR MATERIAL: THERMOPLASTIC POLYESTER, UL 94V-0 DAP MATERIAL AVAILABLE UPON REQUEST

CONTACT MATERIAL; COPPER ALLOY CONTACT PLATING: GOLD ON THE MATING AREA, TIN PLATING ON THE CONTACT TAILS, NICKEL UNDERPLATE