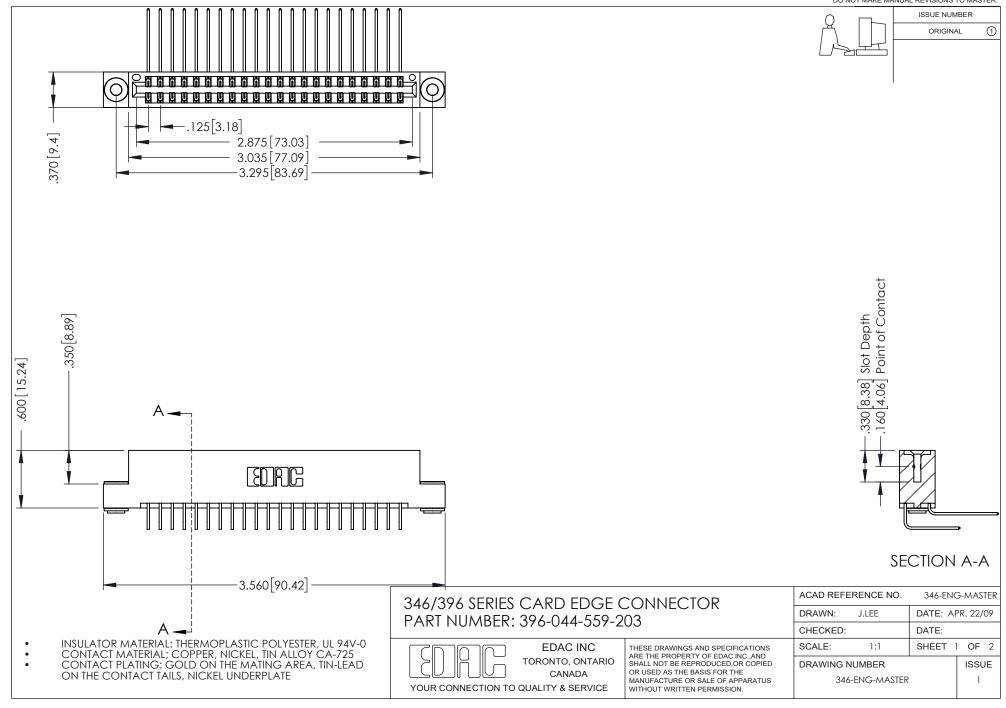

## **Contact Code 556**

INSULATOR MATERIAL: THERMOPLASTIC POLYESTER, UL 94V-0 CONTACT MATERIAL; COPPER, NICKEL, TIN ALLOY CA-725 CONTACT PLATING: GOLD ON THE MATING AREA, TIN-LEAD

ON THE CONTACT TAILS, NICKEL UNDERPLATE

## 346/396 SERIES CARD EDGE CONNECTOR CONTACT CODE 555,556,558,559,560 DIMENSIONS

YOUR CONNECTION TO QUALITY & SERVICE

**EDAC INC** TORONTO, ONTARIO CANADA

THESE DRAWINGS AND SPECIFICATIONS ARE THE PROPERTY OF EDAC INC.,AND SHALL NOT BE REPRODUCED, OR COPIED OR USED AS THE BASIS FOR THE MANUFACTURE OR SALE OF APPARATUS WITHOUT WRITTEN PERMISSION.