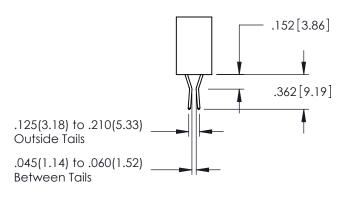

## **Contact Code 558**

## Contact Code 559

## Contact Code 560

INSULATOR MATERIAL: THERMOPLASTIC POLYESTER, UL 94V-0 DAP MATERIAL AVAILABLE UPON REQUEST

CONTACT MATERIAL; COPPER ALLOY CONTACT PLATING: GOLD ON THE MATING AREA, TIN PLATING ON THE CONTACT TAILS, NICKEL UNDERPLATE

## 345/395 SERIES CARD EDGE CONNECTOR CONTACT CODE 555,556,558,559,560 DIMENSIONS

YOUR CONNECTION TO QUALITY & SERVICE

|   | ACAD REFERENCE NO   | . 345-ENG-MASTER |
|---|---------------------|------------------|
|   | DRAWN: R.STA.MONICA | DATE:MAY.16/2017 |
|   | CHECKED:            | DATE:            |
|   | SCALE: 1:1          | SHEET 2 OF 2     |
| D | DRAWING NUMBER      | ISSUE            |