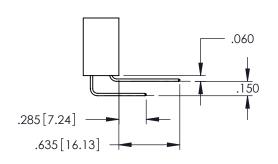

## Contact Code 559

## Contact Code 560

INSULATOR MATERIAL: THERMOPLASTIC POLYESTER, UL 94V-0 DAP MATERIAL AVAILABLE UPON REQUEST

CONTACT MATERIAL; COPPER ALLOY CONTACT PLATING: GOLD ON THE MATING AREA, TIN PLATING ON THE CONTACT TAILS, NICKEL UNDERPLATE

## 345/395 SERIES CARD EDGE CONNECTOR CONTACT CODE 555,556,558,559,560 DIMENSIONS

YOUR CONNECTION TO QUALITY & SERVICE

|   | ACAD REFERENCE NO   | . 345-ENG-MASTER |
|---|---------------------|------------------|
|   | DRAWN: R.STA.MONICA | DATE:MAY.16/2017 |
|   | CHECKED:            | DATE:            |
|   | SCALE: 1:1          | SHEET 2 OF 2     |
| D | DRAWING NUMBER      | ISSUE            |