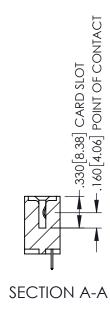

<u>Contact Dimensions:</u>
524-P.C. Tail .018 Sq.(0.46 Sq.) - Tail LG=.175(4.45)
.100 (2.54) Contact Spacing x .200 (5.08) Row Spacing

THIS IS A C.A.D. GENERATED DRAWING DO NOT MAKE MANUAL REVISIONS TO MASTI

ISSUE NUMBER

ORIGINAL

1

6.160[156.46]

INSULATOR MATERIAL: THERMOPLASTIC PBT BLACK, UL 94V-0

 CONTACT MATERIAL; COPPER TIN ALLOY
 CONTACT PLATING: GOLD ON THE MATING AREA, TIN PLATING ON THE CONTACT TAILS, NICKEL UNDERPLATE 345/395 SERIES CARD EDGE CONNECTOR PART NUMBER: 395-059-524-101