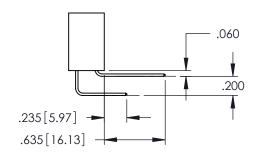

## **Contact Code 558**

## Contact Code 560

INSULATOR MATERIAL: THERMOPLASTIC POLYESTER, UL 94V-0 DAP MATERIAL AVAILABLE UPON REQUEST

CONTACT MATERIAL; COPPER ALLOY CONTACT PLATING: GOLD ON THE MATING AREA, TIN PLATING ON THE CONTACT TAILS, NICKEL UNDERPLATE

## 345/395 SERIES CARD EDGE CONNECTOR CONTACT CODE 555,556,558,559,560 DIMENSIONS

YOUR CONNECTION TO QUALITY & SERVICE

|   | ACAD REFERENCE NO   | . 345-ENG-MASTER |
|---|---------------------|------------------|
|   | DRAWN: R.STA.MONICA | DATE:MAY.16/2017 |
|   | CHECKED:            | DATE:            |
|   | SCALE: 1:1          | SHEET 2 OF 2     |
| D | DRAWING NUMBER      | ISSUE            |