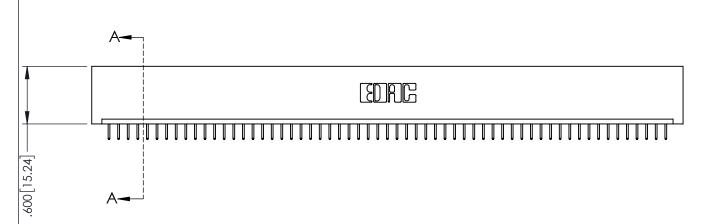

<u>Contact Dimensions:</u>
524-P.C. Tail .018 Sq.(0.46 Sq.) - Tail LG=.175(4.45)
.100 (2.54) Contact Spacing x .200 (5.08) Row Spacing

THIS IS A C.A.D. GENERATED DRAWING DO NOT MAKE MANUAL REVISIONS TO MASTI

ISSUE NUMBER

ORIGINAL

1

6.160[156.46]

INSULATOR MATERIAL: THERMOPLASTIC PBT BLACK, UL 94V-0

 CONTACT MATERIAL; COPPER TIN ALLOY
 CONTACT PLATING: GOLD ON THE MATING AREA, TIN PLATING ON THE CONTACT TAILS, NICKEL UNDERPLATE 345/395 SERIES CARD EDGE CONNECTOR PART NUMBER: 395-059-524-101