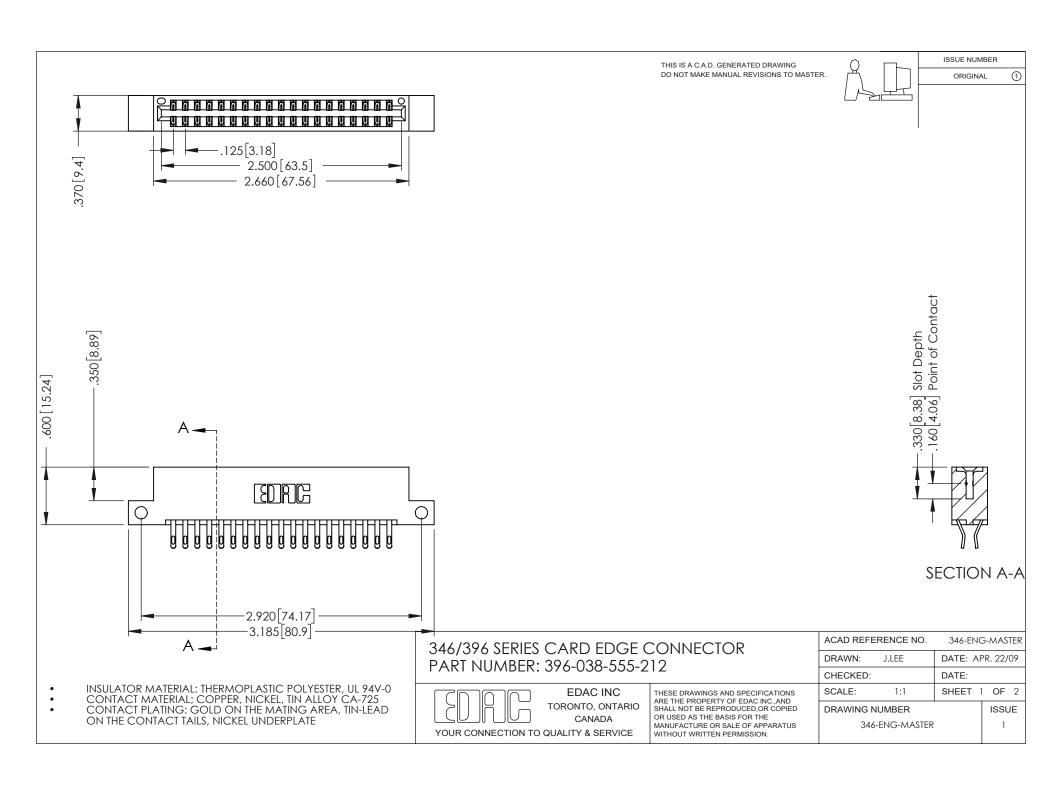

## **Contact Code 556**

INSULATOR MATERIAL: THERMOPLASTIC POLYESTER, UL 94V-0 CONTACT MATERIAL; COPPER, NICKEL, TIN ALLOY CA-725 CONTACT PLATING: GOLD ON THE MATING AREA, TIN-LEAD

ON THE CONTACT TAILS, NICKEL UNDERPLATE

## 346/396 SERIES CARD EDGE CONNECTOR CONTACT CODE 555,556,558,559,560 DIMENSIONS

YOUR CONNECTION TO QUALITY & SERVICE

**EDAC INC** TORONTO, ONTARIO CANADA

THESE DRAWINGS AND SPECIFICATIONS ARE THE PROPERTY OF EDAC INC.,AND SHALL NOT BE REPRODUCED, OR COPIED OR USED AS THE BASIS FOR THE MANUFACTURE OR SALE OF APPARATUS WITHOUT WRITTEN PERMISSION.