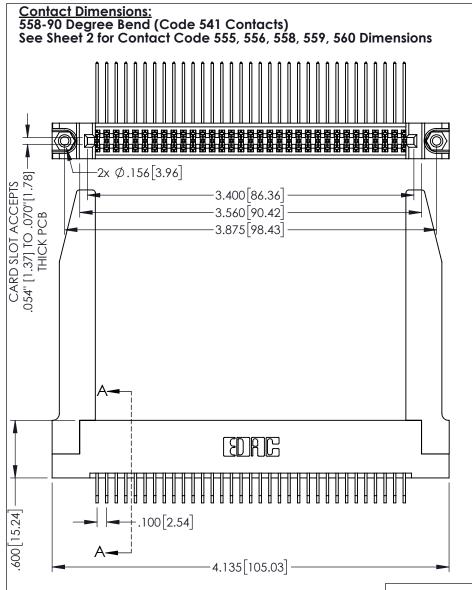

1

160 [4.06] POINT OF CONTACT 330[8.38] CARD SLOT 200 [5.08] SECTION A-A

345-ENG-MASTER

DATE:MAY.16/2017

345/395 SERIES CARD EDGE CONNECTOR PART NUMBER: 395-066-558-278

YOUR CONNECTION TO QUALITY & SERVICE

1:1 SHEET 1 OF 2 345-ENG-MASTER

DRAWN: R.STA.MONICA

INSULATOR MATERIAL: THERMOPLASTIC PBT BLACK, UL 94V-0

CONTACT MATERIAL; COPPER TIN ALLOY

CONTACT PLATING: GOLD ON THE MATING AREA, TIN PLATING ON THE CONTACT TAILS, NICKEL UNDERPLATE