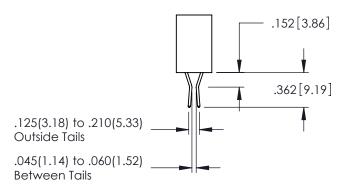

**Contact Code 558** 

Contact Code 559

**Contact Code 560** 

INSULATOR MATERIAL: THERMOPLASTIC POLYESTER, UL 94V-0

DAP MATERIAL AVAILABLE UPON REQUEST

CONTACT MATERIAL; COPPER ALLOY CONTACT PLATING: GOLD ON THE MATING AREA, TIN PLATING ON THE CONTACT TAILS, NICKEL UNDERPLATE

345/395 SERIES CARD EDGE CONNECTOR CONTACT CODE 555,556,558,559,560 DIMENSIONS

YOUR CONNECTION TO QUALITY & SERVICE

ACAD REFERENCE NO. 345-ENG-MASTER DATE:MAY.16/2017 DRAWN: R.STA.MONICA 1:1 SHEET 2 OF 2