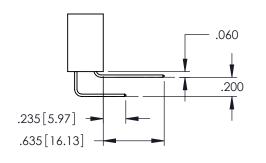

**Contact Code 558** 

Contact Code 559

**Contact Code 560** 

INSULATOR MATERIAL: THERMOPLASTIC POLYESTER, UL 94V-0

DAP MATERIAL AVAILABLE UPON REQUEST

CONTACT MATERIAL; COPPER ALLOY CONTACT PLATING: GOLD ON THE MATING AREA, TIN PLATING ON THE CONTACT TAILS, NICKEL UNDERPLATE

345/395 SERIES CARD EDGE CONNECTOR CONTACT CODE 555,556,558,559,560 DIMENSIONS

YOUR CONNECTION TO QUALITY & SERVICE

ACAD REFERENCE NO. 345-ENG-MASTER DATE:MAY.16/2017 DRAWN: R.STA.MONICA 1:1 SHEET 2 OF 2