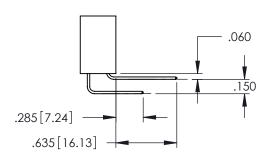

**Contact Code 558** 

Contact Code 559

**Contact Code 560** 

INSULATOR MATERIAL: THERMOPLASTIC POLYESTER, UL 94V-0

DAP MATERIAL AVAILABLE UPON REQUEST

CONTACT MATERIAL; COPPER ALLOY CONTACT PLATING: GOLD ON THE MATING AREA, TIN PLATING ON THE CONTACT TAILS, NICKEL UNDERPLATE

345/395 SERIES CARD EDGE CONNECTOR CONTACT CODE 555,556,558,559,560 DIMENSIONS

YOUR CONNECTION TO QUALITY & SERVICE

ACAD REFERENCE NO. 345-ENG-MASTER DATE:MAY.16/2017 DRAWN: R.STA.MONICA 1:1 SHEET 2 OF 2