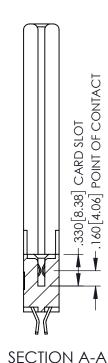

345/395 SERIES CARD EDGE CONNECTOR CONTACT CODE 555,556,558,559,560 DIMENSIONS

YOUR CONNECTION TO QUALITY & SERVICE

ACAD REFERENCE NO. 345-ENG-MASTER DATE:MAY.16/2017 DRAWN: R.STA.MONICA 1:1 SHEET 2 OF 2