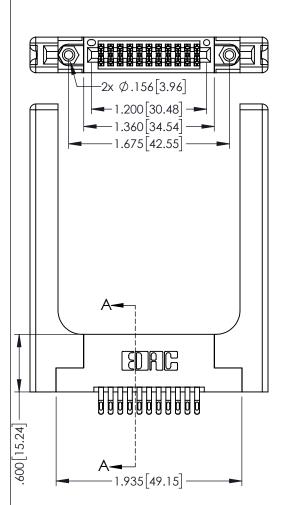

1

- INSULATOR MATERIAL: THERMOPLASTIC PBT BLACK, UL 94V-0
- CONTACT MATERIAL; COPPER TIN ALLOY CONTACT PLATING: GOLD ON THE MATING AREA, TIN PLATING ON THE CONTACT TAILS, NICKEL UNDERPLATE

| 345/395 SERIES CARD EDGE CONNECTOR |
|------------------------------------|
| PART NUMBER: 395-022-555-258       |

YOUR CONNECTION TO QUALITY & SERVICE

|   | ACAD REFERENCE NO   | . 345-ENC | 9-MASTER  |
|---|---------------------|-----------|-----------|
|   | DRAWN: R.STA.MONICA | DATE:MA   | Y.16/2017 |
|   | CHECKED:            | DATE:     |           |
|   | SCALE: 1:1          | SHEET 1   | OF 2      |
| ) | DRAWING NUMBER      |           | ISSUE     |
|   | 345-ENG-MASTER      |           | 1         |