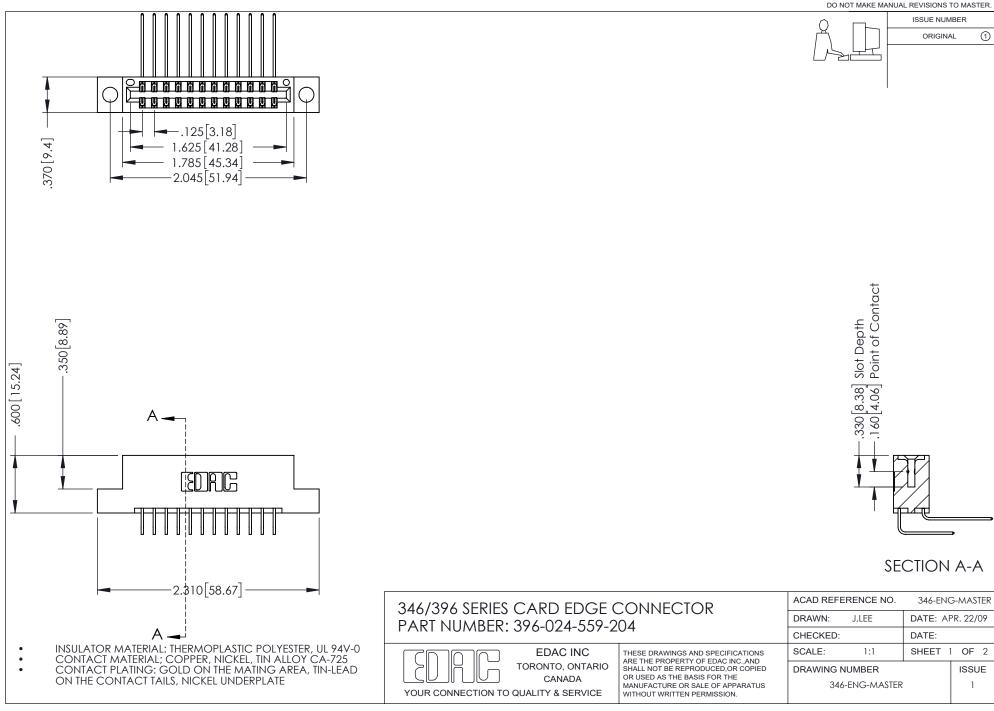

## **Contact Code 556**

INSULATOR MATERIAL: THERMOPLASTIC POLYESTER, UL 94V-0 CONTACT MATERIAL; COPPER, NICKEL, TIN ALLOY CA-725 CONTACT PLATING: GOLD ON THE MATING AREA, TIN-LEAD

ON THE CONTACT TAILS, NICKEL UNDERPLATE

## 346/396 SERIES CARD EDGE CONNECTOR CONTACT CODE 555,556,558,559,560 DIMENSIONS

YOUR CONNECTION TO QUALITY & SERVICE

**EDAC INC** TORONTO, ONTARIO CANADA

THESE DRAWINGS AND SPECIFICATIONS ARE THE PROPERTY OF EDAC INC.,AND SHALL NOT BE REPRODUCED, OR COPIED OR USED AS THE BASIS FOR THE MANUFACTURE OR SALE OF APPARATUS WITHOUT WRITTEN PERMISSION.