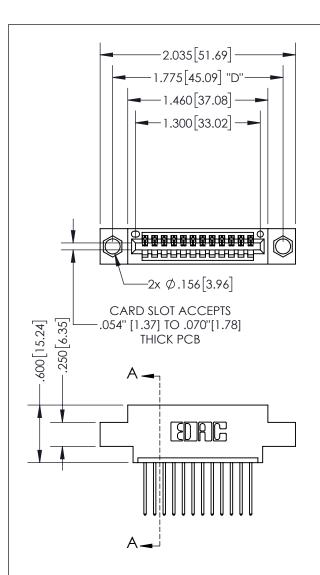

THIS IS A C.A.D. GENERATED DRAWING DO NOT MAKE MANUAL REVISIONS TO MASTER.

ISSUE NUMBER ORIGINAL 1

.160 4.06 POINT OF CONTACT .330[8.38] -.370[9.4] **CARD SLOT** 

## SECTION A-A

<u>Contact Dimensions:</u> 540-Wire Wrap .025 Sq.(0.64 Sq.) - Tail LG=.560(14.22) .100 (2.54) Contact Spacing x .200 (5.08) Row Spacing

INSULATOR MATERIAL: THERMOPLASTIC PBT, UL 94V-0 CONTACT MATERIAL; COPPER TIN ALLOY CONTACT PLATING: GOLD ON THE MATING AREA, TIN PLATING ON THE CONTACT TAILS, NICKEL UNDERPLATE

345/395 SERIES CARD EDGE CONNECTOR PART NUMBER: 395-012-540-604

**EDAC INC** TORONTO, ONTARIO CANADA

THESE DRAWINGS AND SPECIFICATIONS ARE THE PROPERTY OF EDAC INC.,AND SHALL NOT BE REPRODUCED, OR COPIED OR USED AS THE BASIS FOR THE MANUFACTURE OR SALE OF APPARATUS WITHOUT WRITTEN PERMISSION.

| ACAD REFERENCE NO.  | 345-ENG-MASTER   | 8 |
|---------------------|------------------|---|
| DRAWN: R.STA.MONICA | DATE:MAY.16/2013 | 7 |
| CHECKED:            | DATE:            |   |
| SCALE: 1:1          | SHEET 1 OF 2     |   |
| DRAWING NUMBER      | ISSUE            |   |
| 345-ENG-MASTER      | 1                |   |