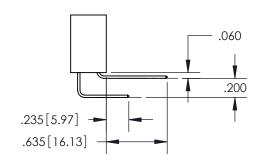

ISSUE NUMBER

ORIGINAL

1

**Contact Code 558** 

**Contact Code 559** 

**Contact Code 560** 

| 345/395 SERIES CARD EDGE CONNECTOR          |
|---------------------------------------------|
| CONTACT CODE 555,556,558,559,560 DIMENSIONS |

Outside Tails

Between Tails

|   | ACAD REFERENCE NO.  | 345-ENG-MASTER   |
|---|---------------------|------------------|
|   | DRAWN: R.STA.MONICA | DATE:MAY.16/2017 |
| • | CHECKED:            | DATE:            |
|   | SCALE: 1:1          | SHEET 2 OF 2     |
|   | DRAWING NUMBER      | ISSUE            |
|   | 345-ENG-MASTER      | 1                |