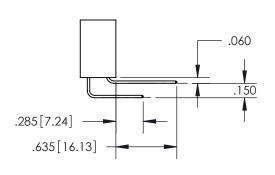

ISSUE NUMBER

ORIGINAL

1

**Contact Code 558** 

**Contact Code 559** 

**Contact Code 560** 

| 345/395 SERIES CARD EDGE CONNECTOR          |
|---------------------------------------------|
| CONTACT CODE 555,556,558,559,560 DIMENSIONS |

Outside Tails

Between Tails

|   | ACAD REFERENCE NO.  | 345-ENG-MASTER   |
|---|---------------------|------------------|
|   | DRAWN: R.STA.MONICA | DATE:MAY.16/2017 |
| • | CHECKED:            | DATE:            |
|   | SCALE: 1:1          | SHEET 2 OF 2     |
|   | DRAWING NUMBER      | ISSUE            |
|   | 345-ENG-MASTER      | 1                |