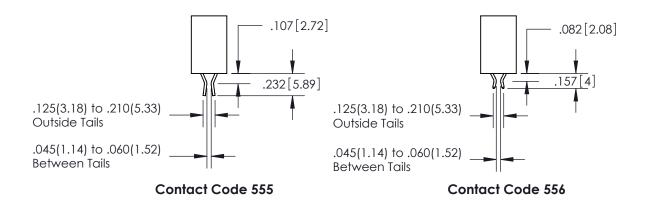

ISSUE NUMBER

ORIGINAL

1

**Contact Code 558** 

**Contact Code 559** 

**Contact Code 560** 

| 345/395 SERIES CARD EDGE CONNECTOR          |
|---------------------------------------------|
| CONTACT CODE 555,556,558,559,560 DIMENSIONS |

Outside Tails

Between Tails

|   | ACAD REFERENCE NO.  | 345-ENG-MASTER   |
|---|---------------------|------------------|
|   | DRAWN: R.STA.MONICA | DATE:MAY.16/2017 |
| • | CHECKED:            | DATE:            |
|   | SCALE: 1:1          | SHEET 2 OF 2     |
|   | DRAWING NUMBER      | ISSUE            |
|   | 345-ENG-MASTER      | 1                |