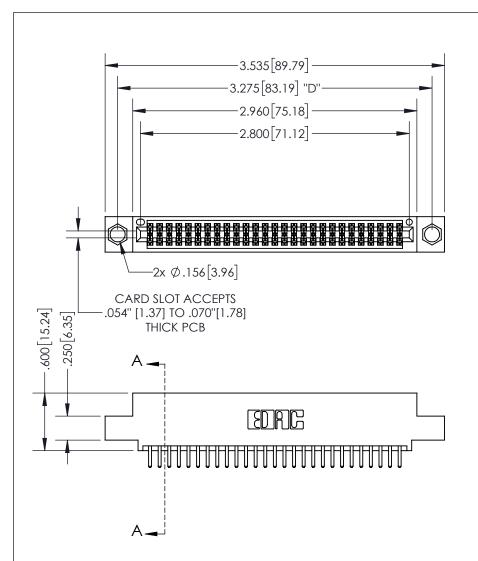

THIS IS A C.A.D. GENERATED DRAWING DO NOT MAKE MANUAL REVISIONS TO MASTER.

ISSUE NUMBER ORIGINAL

(1)

.160 4.06 POINT OF CONTACT .330[8.38] -.370[9.4] **CARD SLOT** 

<u>Contact Dimensions:</u> 520-P.C. Tail .030x.018(0.76x0.46) - Tail LG=.175(4.45) .100 (2.54) Contact Spacing x .200 (5.08) Row Spacing

INSULATOR MATERIAL: THERMOPLASTIC PBT, UL 94V-0 CONTACT MATERIAL; COPPER TIN ALLOY CONTACT PLATING: GOLD ON THE MATING AREA, TIN PLATING ON THE CONTACT TAILS, NICKEL UNDERPLATE

345/395 SERIES CARD EDGE CONNECTOR PART NUMBER: 395-054-520-504