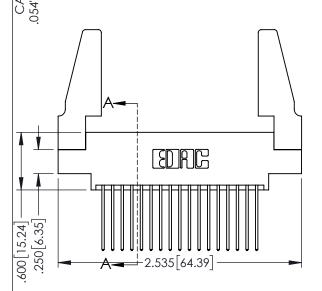

Contact Dimensions: 542-Wire Wrap .025 Sq.(0.64 Sq.) - Tail LG=.645(16.38) .100 (2.54) Contact Spacing x .200 (5.08) Row Spacing

.160[4.06] POINT OF CONTACT

.150 [3.81]

.330[8.38] CARD SLOT

1

INSULATOR MATERIAL: THERMOPLASTIC PBT BLACK, UL 94V-0 CONTACT MATERIAL; COPPER TIN ALLOY

CONTACT PLATING: GOLD ON THE MATING AREA, TIN PLATING ON THE CONTACT TAILS, NICKEL UNDERPLATE

345/395 SERIES CARD EDGE CONNECTOR PART NUMBER: 395-034-542-888

YOUR CONNECTION TO QUALITY & SERVICE

| THESE DRAWINGS AND SPECIFICATIONS ARE THE PROPERTY OF EDAC INC.,AND |
|---------------------------------------------------------------------|
| SHALL NOT BE REPRODUCED,OR COPIED                                   |
| OR USED AS THE BASIS FOR THE<br>MANUFACTURE OR SALE OF APPARATUS    |
| WITHOUT WRITTEN PERMISSION.                                         |

| ACAD REFERENCE NO. 345-ENG-MASTER |                 |           |  |
|-----------------------------------|-----------------|-----------|--|
| DRAWN: R.STA.MONICA               | DATE: <b>MA</b> | Y.16/2017 |  |
| CHECKED:                          | DATE:           |           |  |
| SCALE: 1:1                        | SHEET 1         | OF 2      |  |
| DRAWING NUMBER                    |                 | ISSUE     |  |
| 345-ENG-MASTER                    |                 | 1         |  |