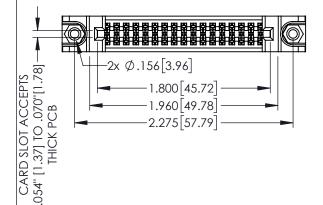

Contact Dimensions: 542-Wire Wrap .025 Sq.(0.64 Sq.) - Tail LG=.645(16.38) .100 (2.54) Contact Spacing x .200 (5.08) Row Spacing

.160[4.06] POINT OF CONTACT

.150 [3.81]

.330[8.38] CARD SLOT

1

INSULATOR MATERIAL: THERMOPLASTIC PBT BLACK, UL 94V-0 CONTACT MATERIAL; COPPER TIN ALLOY

CONTACT PLATING: GOLD ON THE MATING AREA, TIN PLATING ON THE CONTACT TAILS, NICKEL UNDERPLATE

345/395 SERIES CARD EDGE CONNECTOR PART NUMBER: 395-034-542-888

YOUR CONNECTION TO QUALITY & SERVICE

| THESE DRAWINGS AND SPECIFICATIONS ARE THE PROPERTY OF EDAC INC.,AND |
|---------------------------------------------------------------------|
| SHALL NOT BE REPRODUCED,OR COPIED                                   |
| OR USED AS THE BASIS FOR THE<br>MANUFACTURE OR SALE OF APPARATUS    |
| WITHOUT WRITTEN PERMISSION.                                         |

| ACAD REFERENCE NO. 345-ENG-MASTER |                 |           |  |
|-----------------------------------|-----------------|-----------|--|
| DRAWN: R.STA.MONICA               | DATE: <b>MA</b> | Y.16/2017 |  |
| CHECKED:                          | DATE:           |           |  |
| SCALE: 1:1                        | SHEET 1         | OF 2      |  |
| DRAWING NUMBER                    |                 | ISSUE     |  |
| 345-ENG-MASTER                    |                 | 1         |  |