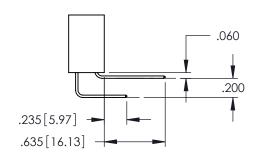

**SECTION A-A** 

**Contact Code 558** 

Contact Code 559

**Contact Code 560** 

INSULATOR MATERIAL: THERMOPLASTIC POLYESTER, UL 94V-0

DAP MATERIAL AVAILABLE UPON REQUEST

CONTACT MATERIAL; COPPER ALLOY CONTACT PLATING: GOLD ON THE MATING AREA, TIN PLATING ON THE CONTACT TAILS, NICKEL UNDERPLATE

## 345/395 SERIES CARD EDGE CONNECTOR CONTACT CODE 555,556,558,559,560 DIMENSIONS

YOUR CONNECTION TO QUALITY & SERVICE

|   | ACAD REFERENCE NO. 345-ENG-MASTER |                          |  |
|---|-----------------------------------|--------------------------|--|
|   | DRAWN: R.STA.MONICA               | DATE: <b>MAY.16/2017</b> |  |
|   | CHECKED:                          | DATE:                    |  |
|   | SCALE: 1:1                        | SHEET 2 OF 2             |  |
| D | DRAWING NUMBER                    | ISSUE                    |  |