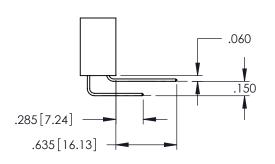

**SECTION A-A** 

**Contact Code 558** 

Contact Code 559

**Contact Code 560** 

INSULATOR MATERIAL: THERMOPLASTIC POLYESTER, UL 94V-0

DAP MATERIAL AVAILABLE UPON REQUEST

CONTACT MATERIAL; COPPER ALLOY CONTACT PLATING: GOLD ON THE MATING AREA, TIN PLATING ON THE CONTACT TAILS, NICKEL UNDERPLATE

## 345/395 SERIES CARD EDGE CONNECTOR CONTACT CODE 555,556,558,559,560 DIMENSIONS

YOUR CONNECTION TO QUALITY & SERVICE

|   | ACAD REFERENCE NO. 345-ENG-MASTER |                          |  |
|---|-----------------------------------|--------------------------|--|
|   | DRAWN: R.STA.MONICA               | DATE: <b>MAY.16/2017</b> |  |
|   | CHECKED:                          | DATE:                    |  |
|   | SCALE: 1:1                        | SHEET 2 OF 2             |  |
| D | DRAWING NUMBER                    | ISSUE                    |  |