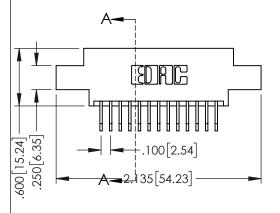

| 345/395 SERIES CARD EDGE CONNECTOR |
|------------------------------------|
| PART NUMBER: 395-026-558-802       |

EDNG

EDAC INC TORONTO, ONTARIO CANADA

YOUR CONNECTION TO QUALITY & SERVICE WITHOU

| THESE DRAWINGS AND<br>ARE THE PROPERTY ( | OF EDAC INC.,AND |
|------------------------------------------|------------------|
| SHALL NOT BE REPRO                       |                  |
| MANUFACTURE OR SA                        | LE OF APPARATUS  |
| WITHOUT WRITTEN PER                      | RMISSION.        |

| ACAD REFERENCE NO. 345-ENG-MASTER |                  |  |
|-----------------------------------|------------------|--|
| DRAWN: R.STA.MONICA               | DATE:MAY.16/2017 |  |
| CHECKED:                          | DATE:            |  |
| SCALE: 1:1                        | SHEET 1 OF 2     |  |
| DRAWING NUMBER                    | ISSUE            |  |
| 345-ENG-MASTER                    | 1                |  |