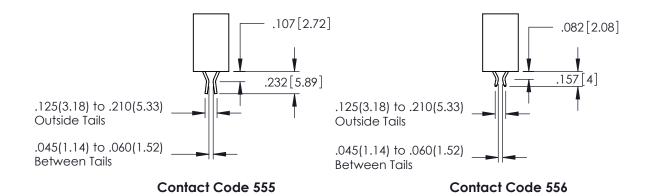

**Contact Code 558** 

Contact Code 559

Contact Code 560

INSULATOR MATERIAL: THERMOPLASTIC POLYESTER, UL 94V-0

DAP MATERIAL AVAILABLE UPON REQUEST

CONTACT MATERIAL; COPPER ALLOY CONTACT PLATING: GOLD ON THE MATING AREA, TIN PLATING ON THE CONTACT TAILS, NICKEL UNDERPLATE

345/395 SERIES CARD EDGE CONNECTOR CONTACT CODE 555,556,558,559,560 DIMENSIONS

YOUR CONNECTION TO QUALITY & SERVICE

|         | ACAD REFERENCE NO. 345-ENG-MA |                  |  |
|---------|-------------------------------|------------------|--|
| S       | DRAWN: R.STA.MONICA           | DATE:MAY.16/2017 |  |
|         | CHECKED:                      | DATE:            |  |
| D<br>ED | SCALE: 1:1                    | SHEET 2 OF 2     |  |
|         | DRAWING NUMBER                | ISSUE            |  |