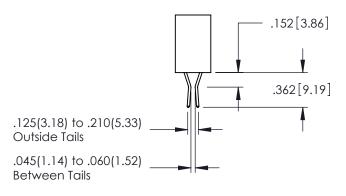

**Contact Code 558** 

Contact Code 559

Contact Code 560

INSULATOR MATERIAL: THERMOPLASTIC POLYESTER, UL 94V-0

DAP MATERIAL AVAILABLE UPON REQUEST

CONTACT MATERIAL; COPPER ALLOY CONTACT PLATING: GOLD ON THE MATING AREA, TIN PLATING ON THE CONTACT TAILS, NICKEL UNDERPLATE