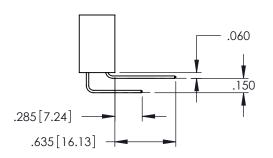

**Contact Code 558** 

Contact Code 559

Contact Code 560

INSULATOR MATERIAL: THERMOPLASTIC POLYESTER, UL 94V-0

DAP MATERIAL AVAILABLE UPON REQUEST

CONTACT MATERIAL; COPPER ALLOY CONTACT PLATING: GOLD ON THE MATING AREA, TIN PLATING ON THE CONTACT TAILS, NICKEL UNDERPLATE