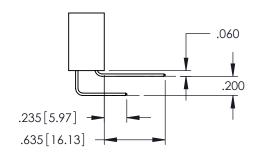

Contact Dimensions:
558-90 Degree Bend (Code 541 Contacts)
See Sheet 2 for Contact Code 555, 556, 558, 559, 560 Dimensions

ISSUE NUMBE

ORIGINAL

INSULATOR MATERIAL: THERMOPLASTIC PBT BLACK, UL 94V-0

 CONTACT MATERIAL; COPPER TIN ALLOY
 CONTACT PLATING: GOLD ON THE MATING AREA, TIN PLATING ON THE CONTACT TAILS, NICKEL UNDERPLATE