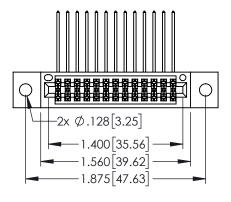

| 345/395 SERIES CARD EDGE CONNECTOR |
|------------------------------------|
| PART NUMBER: 395-026-558-802       |

EDNG

EDAC INC TORONTO, ONTARIO CANADA

YOUR CONNECTION TO QUALITY & SERVICE WITHOU

| THESE DRAWINGS AND<br>ARE THE PROPERTY ( | OF EDAC INC.,AND |
|------------------------------------------|------------------|
| SHALL NOT BE REPRO                       |                  |
| MANUFACTURE OR SA                        | LE OF APPARATUS  |
| WITHOUT WRITTEN PER                      | RMISSION.        |

| ACAD REFERENCE NO. 345-ENG-MASTER |                  |  |
|-----------------------------------|------------------|--|
| DRAWN: R.STA.MONICA               | DATE:MAY.16/2017 |  |
| CHECKED:                          | DATE:            |  |
| SCALE: 1:1                        | SHEET 1 OF 2     |  |
| DRAWING NUMBER                    | ISSUE            |  |
| 345-ENG-MASTER                    | 1                |  |