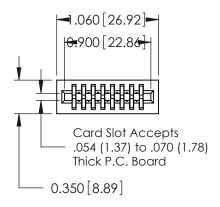

THIS IS A C.A.D. GENERATED DRAWING DO NOT MAKE MANUAL REVISIONS TO MASTER.

ISSUE NUMBER

ORIGINAL

Contact Information
560-P.C. Tail, Make Before Break(MBB) - Tail LG.=.190(4.83)
.100" (2.54mm) Contact Spacing x .200" (5.08mm) Row Spacing

725 Series Ultra-Mate Card Edge Connector - Press Fit

Part Number: 725-016-560-201

YOUR CONNECTION TO QUALITY & SERVICE

**EDAC INC** TORONTO, ONTARIO CANADA

THESE DRAWINGS AND SPECIFICATIONS ARE THE PROPERTY OF EDAC INC.,AND SHALL NOT BE REPRODUCED, OR COPIED OR USED AS THE BASIS FOR THE MANUFACTURE OR SALE OF APPARATUS WITHOUT WRITTEN PERMISSION.