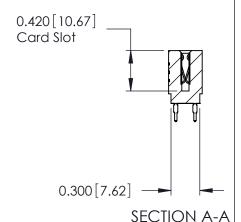

THIS IS A C.A.D. GENERATED DRAWING DO NOT MAKE MANUAL REVISIONS TO MASTER.

ISSUE NUMBER

ORIGINAL

Contact Information
560-P.C. Tail, Make Before Break(MBB) - Tail LG.=.190(4.83)
.100" (2.54mm) Contact Spacing x .200" (5.08mm) Row Spacing

725 Series Ultra-Mate Card Edge Connector - Press Fit

Part Number: 725-016-560-201

YOUR CONNECTION TO QUALITY & SERVICE

**EDAC INC** TORONTO, ONTARIO CANADA

THESE DRAWINGS AND SPECIFICATIONS ARE THE PROPERTY OF EDAC INC.,AND SHALL NOT BE REPRODUCED, OR COPIED OR USED AS THE BASIS FOR THE MANUFACTURE OR SALE OF APPARATUS WITHOUT WRITTEN PERMISSION.