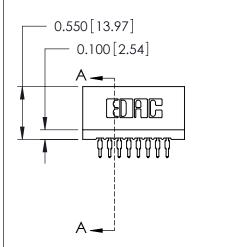

THIS IS A C.A.D. GENERATED DRAWING DO NOT MAKE MANUAL REVISIONS TO MASTER.

ISSUE NUMBER

ORIGINAL

Contact Information
560-P.C. Tail, Make Before Break(MBB) - Tail LG.=.190(4.83)
.100" (2.54mm) Contact Spacing x .200" (5.08mm) Row Spacing

725 Series Ultra-Mate Card Edge Connector - Press Fit

Part Number: 725-016-560-201

YOUR CONNECTION TO QUALITY & SERVICE

**EDAC INC** TORONTO, ONTARIO CANADA

THESE DRAWINGS AND SPECIFICATIONS ARE THE PROPERTY OF EDAC INC.,AND SHALL NOT BE REPRODUCED, OR COPIED OR USED AS THE BASIS FOR THE MANUFACTURE OR SALE OF APPARATUS WITHOUT WRITTEN PERMISSION.