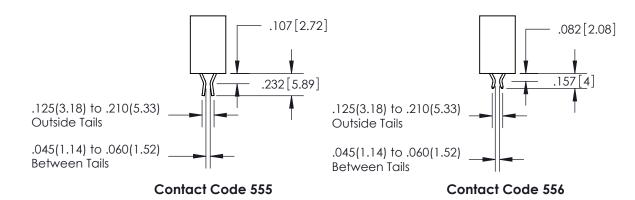

1

ISSUE NUMBER

ORIGINAL

1

**Contact Code 558** 

**Contact Code 559** 

**Contact Code 560** 

| 345/395 SERIES CARD EDGE CONNECTOR          |
|---------------------------------------------|
| CONTACT CODE 555,556,558,559,560 DIMENSIONS |

Outside Tails

Between Tails

|   | ACAD REFERENCE NO. 345-ENG-MASTI |                  |  |
|---|----------------------------------|------------------|--|
| ò | DRAWN: R.STA.MONICA              | DATE:MAY.16/2017 |  |
|   | CHECKED:                         | DATE:            |  |
|   | SCALE: 1:1                       | SHEET 2 OF 2     |  |
|   | DRAWING NUMBER                   | ISSUE            |  |
|   | 345-ENG-MASTER                   | 1                |  |
|   |                                  |                  |  |