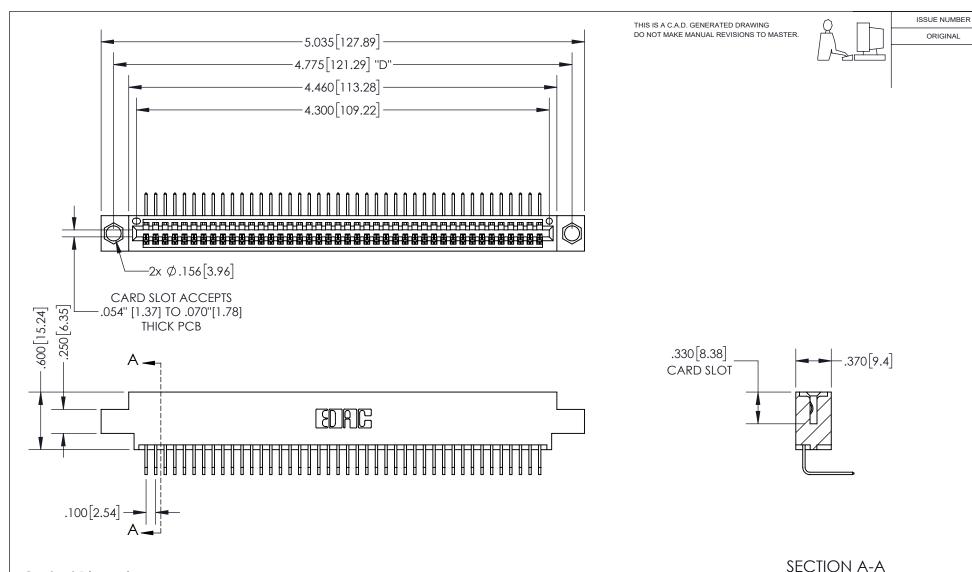

## 345/395 SERIES CARD EDGE CONNECTOR PART NUMBER: 395-042-558-604

YOUR CONNECTION TO QUALITY & SERVICE

**EDAC INC** TORONTO, ONTARIO CANADA

THESE DRAWINGS AND SPECIFICATIONS ARE THE PROPERTY OF EDAC INC.,AND SHALL NOT BE REPRODUCED, OR COPIED OR USED AS THE BASIS FOR THE MANUFACTURE OR SALE OF APPARATUS WITHOUT WRITTEN PERMISSION.

| ACAD REFERENCE NO.  |               | 345-ENG-MASTER  |       |
|---------------------|---------------|-----------------|-------|
| DRAWN: R.STA.MONICA |               | DATEMAY.16/2017 |       |
| CHECKED:            |               | DATE:           |       |
| SCALE:              | 1:1           | SHEET           | OF 2  |
| DRAWING             | NUMBER        |                 | ISSUE |
| 3                   | 45-ENG-MASTER |                 | 1     |