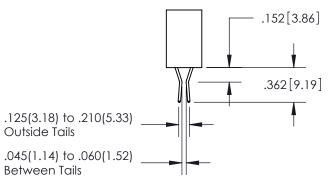

**Contact Dimensions:** 558-90 Degree Bend (Code 541 Contacts) See Sheet 2 for Contact Code 555, 556, 558, 559, 560 Dimensions

INSULATOR MATERIAL: THERMOPLASTIC PBT, UL 94V-0 CONTACT MATERIAL; COPPER TIN ALLOY CONTACT PLATING: GOLD ON THE MATING AREA, TIN PLATING ON THE CONTACT TAILS, NICKEL UNDERPLATE

Outside Tails

Between Tails

|   | ACAD REFERENCE NO. 345-ENG-MASTI |                  |  |
|---|----------------------------------|------------------|--|
| ò | DRAWN: R.STA.MONICA              | DATE:MAY.16/2017 |  |
|   | CHECKED:                         | DATE:            |  |
|   | SCALE: 1:1                       | SHEET 2 OF 2     |  |
|   | DRAWING NUMBER                   | ISSUE            |  |
|   | 345-ENG-MASTER                   | 1                |  |
|   |                                  |                  |  |