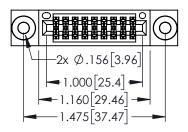

Contact Dimensions:
556-Extender Board Bend (Code 520 Contacts)
See Sheet 2 for Contact Code 555, 556, 558, 559, 560 Dimensions

.330[8.38] CARD SLOT 160[4.06] POINT OF CONTACT

1

- INSULATOR MATERIAL: THERMOPLASTIC PBT BLACK, UL 94V-0
- CONTACT MATERIAL; COPPER TIN ALLOY CONTACT PLATING: GOLD ON THE MATING AREA, TIN PLATING ON THE CONTACT TAILS, NICKEL UNDERPLATE