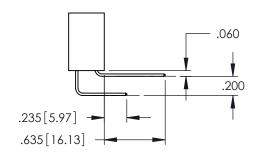

Contact Dimensions:
556-Extender Board Bend (Code 520 Contacts)
See Sheet 2 for Contact Code 555, 556, 558, 559, 560 Dimensions

.330[8.38] CARD SLOT 160[4.06] POINT OF CONTACT

1

- INSULATOR MATERIAL: THERMOPLASTIC PBT BLACK, UL 94V-0
- CONTACT MATERIAL; COPPER TIN ALLOY CONTACT PLATING: GOLD ON THE MATING AREA, TIN PLATING ON THE CONTACT TAILS, NICKEL UNDERPLATE