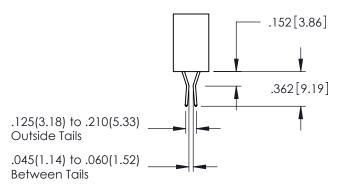

Contact Dimensions:
556-Extender Board Bend (Code 520 Contacts)
See Sheet 2 for Contact Code 555, 556, 558, 559, 560 Dimensions

.330[8.38] CARD SLOT 160[4.06] POINT OF CONTACT

1

- INSULATOR MATERIAL: THERMOPLASTIC PBT BLACK, UL 94V-0
- CONTACT MATERIAL; COPPER TIN ALLOY CONTACT PLATING: GOLD ON THE MATING AREA, TIN PLATING ON THE CONTACT TAILS, NICKEL UNDERPLATE