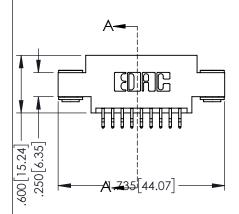

| ACAD REFERENCE NO. 345-ENG-MASTER    |               |      |  |  |
|--------------------------------------|---------------|------|--|--|
| DRAWN: R.STA.MONICA DATE:MAY.16/2017 |               |      |  |  |
| CHECKED:                             | HECKED: DATE: |      |  |  |
| SCALE: 1:1                           | SHEET 1       | OF 2 |  |  |
| DRAWING NUMBER                       | ISSUE         |      |  |  |
| 345-ENG-MASTER                       | 1             |      |  |  |