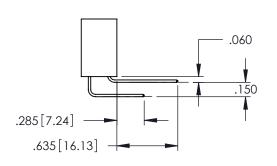

**SECTION A-A** 

**Contact Code 558** 

Contact Code 559

**Contact Code 560** 

INSULATOR MATERIAL: THERMOPLASTIC POLYESTER, UL 94V-0 DAP MATERIAL AVAILABLE UPON REQUEST

CONTACT MATERIAL; COPPER ALLOY CONTACT PLATING: GOLD ON THE MATING AREA, TIN PLATING ON THE CONTACT TAILS, NICKEL UNDERPLATE