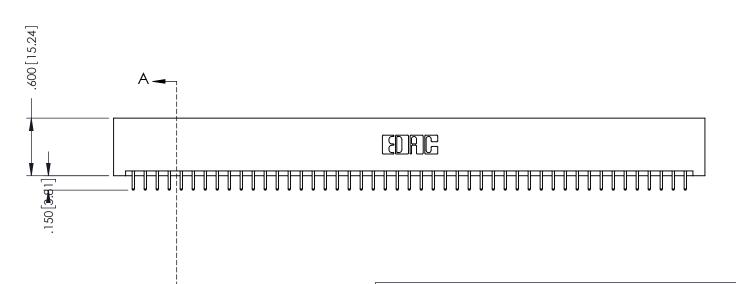

THIS IS A C.A.D. GENERATED DRAWING DO NOT MAKE MANUAL REVISIONS TO MASTER.

ISSUE NUMBER

ORIGINAL

1

.330 [8.38] Slot Depth .160 [4.06] Point of Contact

SECTION A-A

346/396 SERIES CARD EDGE CONNECTOR PART NUMBER: 396-094-521-201

INSULATOR MATERIAL: THERMOPLASTIC POLYESTER, UL 94V-0 CONTACT MATERIAL; COPPER, NICKEL, TIN ALLOY CA-725 CONTACT PLATING: GOLD ON THE MATING AREA, TIN-LEAD ON THE CONTACT TAILS, NICKEL UNDERPLATE

ISSUE NUMBER ORIGINAL 1