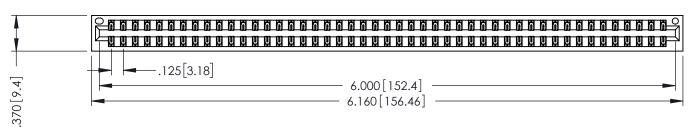

THIS IS A C.A.D. GENERATED DRAWING DO NOT MAKE MANUAL REVISIONS TO MASTER.

ISSUE NUMBER

ORIGINAL

1

.330 [8.38] Slot Depth .160 [4.06] Point of Contact

SECTION A-A

346/396 SERIES CARD EDGE CONNECTOR PART NUMBER: 396-094-521-201

INSULATOR MATERIAL: THERMOPLASTIC POLYESTER, UL 94V-0 CONTACT MATERIAL; COPPER, NICKEL, TIN ALLOY CA-725 CONTACT PLATING: GOLD ON THE MATING AREA, TIN-LEAD ON THE CONTACT TAILS, NICKEL UNDERPLATE

ISSUE NUMBER ORIGINAL 1