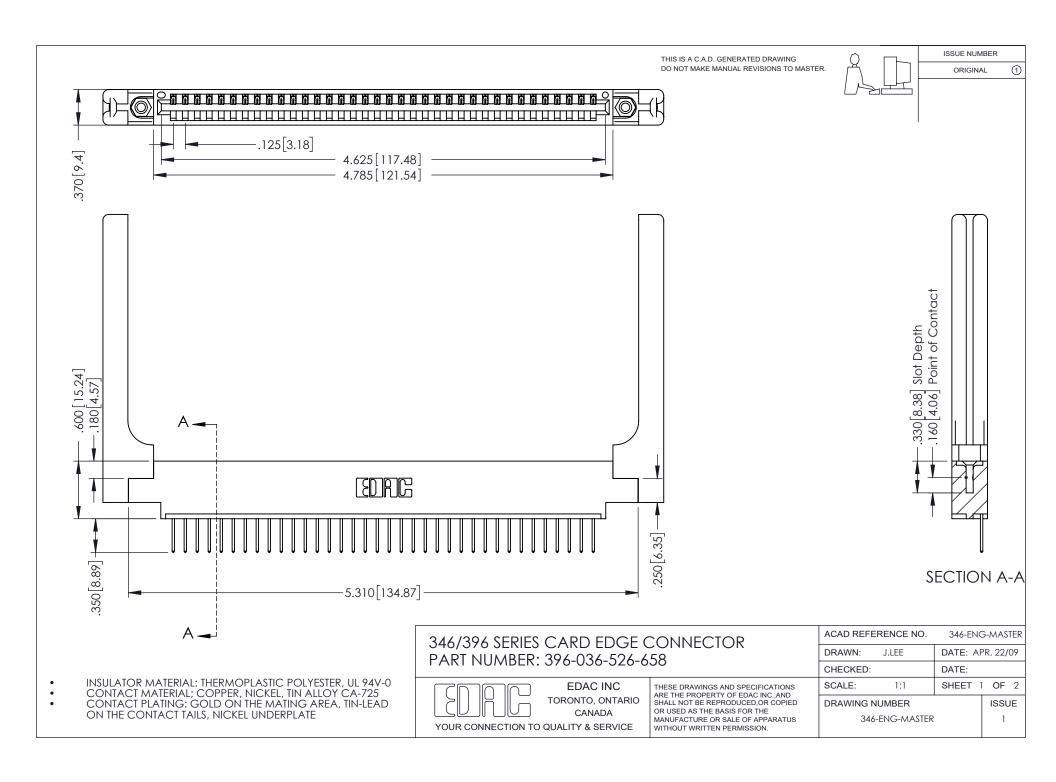

## **Contact Code 556**

INSULATOR MATERIAL: THERMOPLASTIC POLYESTER, UL 94V-0 CONTACT MATERIAL; COPPER, NICKEL, TIN ALLOY CA-725 CONTACT PLATING: GOLD ON THE MATING AREA, TIN-LEAD

ON THE CONTACT TAILS, NICKEL UNDERPLATE

## 346/396 SERIES CARD EDGE CONNECTOR CONTACT CODE 555,556,558,559,560 DIMENSIONS

YOUR CONNECTION TO QUALITY & SERVICE

**EDAC INC** TORONTO, ONTARIO CANADA

THESE DRAWINGS AND SPECIFICATIONS ARE THE PROPERTY OF EDAC INC.,AND SHALL NOT BE REPRODUCED, OR COPIED OR USED AS THE BASIS FOR THE MANUFACTURE OR SALE OF APPARATUS WITHOUT WRITTEN PERMISSION.