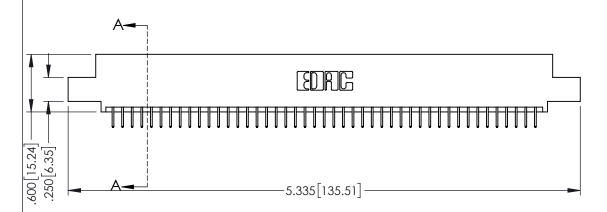

| 345/395 SERIES CARD EDGE CONNECTOR |
|------------------------------------|
| PART NUMBER: 395-090-524-502       |

EDAC INC TORONTO, ONTARIO CANADA

YOUR CONNECTION TO QUALITY & SERVICE WITH

|   |                                                                                                             | l |
|---|-------------------------------------------------------------------------------------------------------------|---|
|   | THESE DRAWINGS AND SPECIFICATIONS<br>ARE THE PROPERTY OF EDAC INC.,AND<br>SHALL NOT BE REPRODUCED,OR COPIED |   |
| ı | OR USED AS THE BASIS FOR THE<br>MANUFACTURE OR SALE OF APPARATUS<br>WITHOUT WRITTEN PERMISSION.             |   |

<u>Contact Dimensions:</u>
524-P.C. Tail .018 Sq.(0.46 Sq.) - Tail LG=.175(4.45)
.100 (2.54) Contact Spacing x .200 (5.08) Row Spacing

THIS IS A C.A.D. GENERATED DRAWING
DO NOT MAKE MANUAL REVISIONS TO MAS