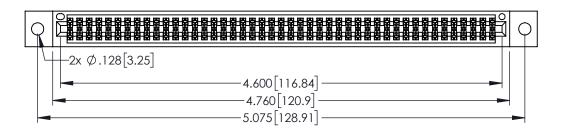

| 345/395 SERIES CARD EDGE CONNECTOR |
|------------------------------------|
| PART NUMBER: 395-090-524-502       |

EDAC INC TORONTO, ONTARIO CANADA

YOUR CONNECTION TO QUALITY & SERVICE WITH

|   |                                                                                                             | l |
|---|-------------------------------------------------------------------------------------------------------------|---|
|   | THESE DRAWINGS AND SPECIFICATIONS<br>ARE THE PROPERTY OF EDAC INC.,AND<br>SHALL NOT BE REPRODUCED,OR COPIED |   |
| ı | OR USED AS THE BASIS FOR THE<br>MANUFACTURE OR SALE OF APPARATUS<br>WITHOUT WRITTEN PERMISSION.             |   |

<u>Contact Dimensions:</u>
524-P.C. Tail .018 Sq.(0.46 Sq.) - Tail LG=.175(4.45)
.100 (2.54) Contact Spacing x .200 (5.08) Row Spacing

THIS IS A C.A.D. GENERATED DRAWING
DO NOT MAKE MANUAL REVISIONS TO MAS