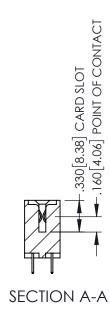

| 345/395 SERIES CARD EDGE CONNECTOR |
|------------------------------------|
| PART NUMBER: 395-090-524-502       |

EDAC INC TORONTO, ONTARIO CANADA

YOUR CONNECTION TO QUALITY & SERVICE WITH

|   |                                                                                                             | l |
|---|-------------------------------------------------------------------------------------------------------------|---|
|   | THESE DRAWINGS AND SPECIFICATIONS<br>ARE THE PROPERTY OF EDAC INC.,AND<br>SHALL NOT BE REPRODUCED,OR COPIED |   |
| ı | OR USED AS THE BASIS FOR THE<br>MANUFACTURE OR SALE OF APPARATUS<br>WITHOUT WRITTEN PERMISSION.             |   |

<u>Contact Dimensions:</u>
524-P.C. Tail .018 Sq.(0.46 Sq.) - Tail LG=.175(4.45)
.100 (2.54) Contact Spacing x .200 (5.08) Row Spacing

THIS IS A C.A.D. GENERATED DRAWING
DO NOT MAKE MANUAL REVISIONS TO MAS