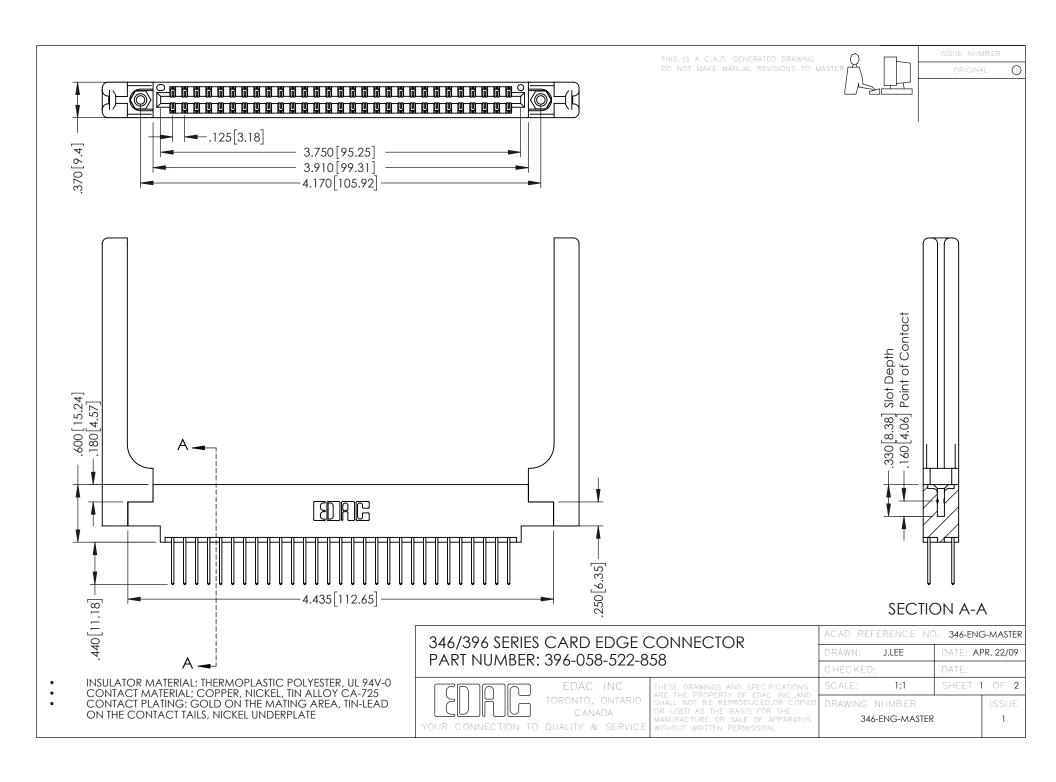

**Contact Code 555** 

**Contact Code 556** 

INSULATOR MATERIAL: THERMOPLASTIC POLYESTER, UL 94V-0 CONTACT MATERIAL; COPPER, NICKEL, TIN ALLOY CA-725

CONTACT PLATING: GOLD ON THE MATING AREA, TIN-LEAD ON THE CONTACT TAILS, NICKEL UNDERPLATE

## 346/396 SERIES CARD EDGE CONNECTOR CONTACT CODE 555,556,558,559,560 DIMENSIONS

YOUR CONNECTION TO QUALITY & SERVICE

|   | ACAD REFERENCE NO. 346-ENG-MASTER |                  |
|---|-----------------------------------|------------------|
|   | DRAWN: J.LEE                      | DATE: APR. 22/09 |
|   | CHECKED:                          | DATE:            |
|   | SCALE: 1:1                        | SHEET 2 OF 2     |
| D | DRAWING NUMBER                    | ISSUE            |