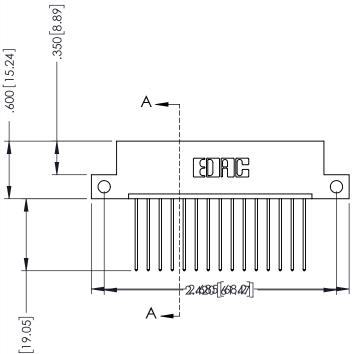

346/396 SERIES CARD EDGE CONNECTOR PART NUMBER: 396-015-541-112

YOUR CONNECTION TO QUALITY & SERVICE

**EDAC INC** TORONTO, ONTARIO CANADA

THESE DRAWINGS AND SPECIFICATIONS ARE THE PROPERTY OF EDAC INC.,AND SHALL NOT BE REPRODUCED,OR COPIED OR USED AS THE BASIS FOR THE MANUFACTURE OR SALE OF APPARATUS WITHOUT WRITTEN PERMISSION.

| SECTION A-A        |                  |  |
|--------------------|------------------|--|
| ACAD REFERENCE NO. | 346-ENG-MASTER   |  |
| DRAWN: J.LEE       | DATE: APR. 22/09 |  |
| CHECKED:           | DATE:            |  |
| SCALE: 1:1         | SHEET 1 OF 2     |  |
| DRAWING NUMBER     | ISSUE            |  |