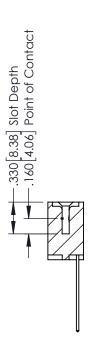

## **Contact Code 555**

## **Contact Code 556**

INSULATOR MATERIAL: THERMOPLASTIC POLYESTER, UL 94V-0 CONTACT MATERIAL; COPPER, NICKEL, TIN ALLOY CA-725 CONTACT PLATING: GOLD ON THE MATING AREA, TIN-LEAD

ON THE CONTACT TAILS, NICKEL UNDERPLATE

## 346/396 SERIES CARD EDGE CONNECTOR CONTACT CODE 555,556,558,559,560 DIMENSIONS

YOUR CONNECTION TO QUALITY & SERVICE

**EDAC INC** TORONTO, ONTARIO CANADA

THESE DRAWINGS AND SPECIFICATIONS ARE THE PROPERTY OF EDAC INC.,AND SHALL NOT BE REPRODUCED, OR COPIED OR USED AS THE BASIS FOR THE MANUFACTURE OR SALE OF APPARATUS WITHOUT WRITTEN PERMISSION.

|   | ACAD REFERENCE NO. | 346-ENG-MASTER   |
|---|--------------------|------------------|
|   | DRAWN: J.LEE       | DATE: APR. 22/09 |
| ) | CHECKED:           | DATE:            |
|   | SCALE: 1:1         | SHEET 2 OF 2     |
|   | DRAWING NUMBER     | ISSUE            |
|   | 346-ENG-MASTER     | 1                |