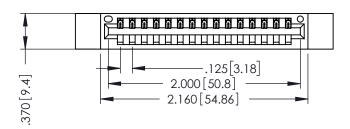

346/396 SERIES CARD EDGE CONNECTOR PART NUMBER: 396-015-541-112

YOUR CONNECTION TO QUALITY & SERVICE

**EDAC INC** TORONTO, ONTARIO CANADA

THESE DRAWINGS AND SPECIFICATIONS ARE THE PROPERTY OF EDAC INC.,AND SHALL NOT BE REPRODUCED,OR COPIED OR USED AS THE BASIS FOR THE MANUFACTURE OR SALE OF APPARATUS WITHOUT WRITTEN PERMISSION.

| SECTION A-A        |                  |  |
|--------------------|------------------|--|
| ACAD REFERENCE NO. | 346-ENG-MASTER   |  |
| DRAWN: J.LEE       | DATE: APR. 22/09 |  |
| CHECKED:           | DATE:            |  |
| SCALE: 1:1         | SHEET 1 OF 2     |  |
| DRAWING NUMBER     | ISSUE            |  |