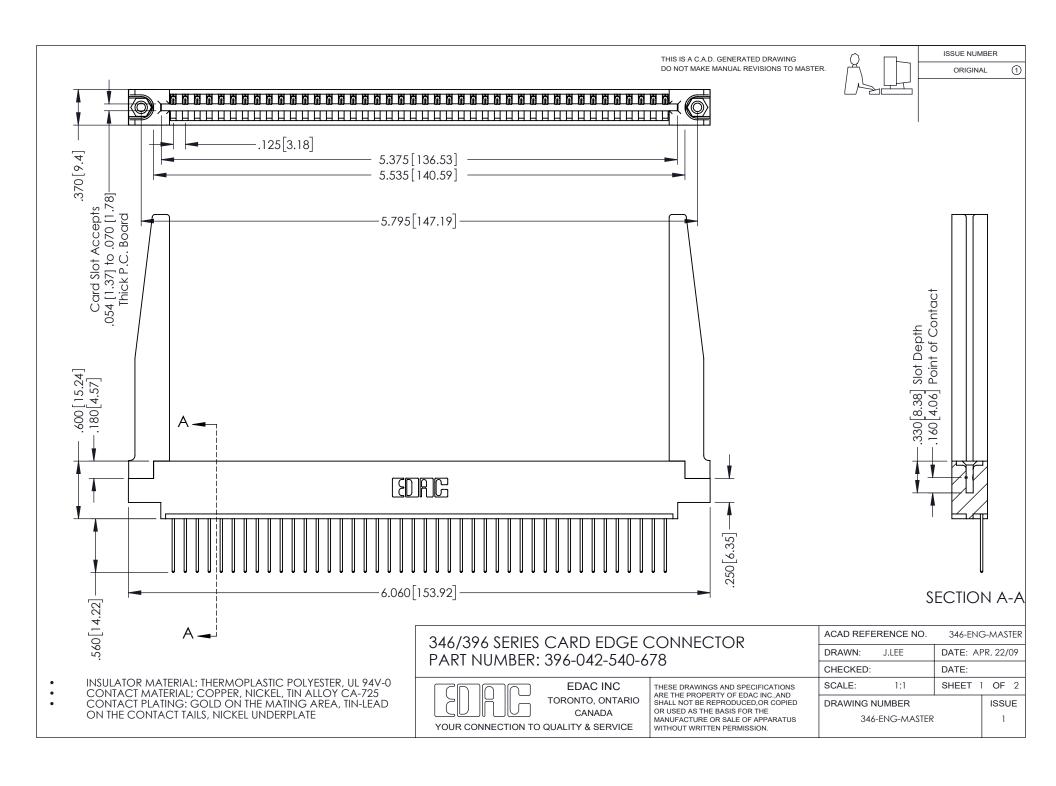

## **Contact Code 556**

INSULATOR MATERIAL: THERMOPLASTIC POLYESTER, UL 94V-0 CONTACT MATERIAL; COPPER, NICKEL, TIN ALLOY CA-725 CONTACT PLATING: GOLD ON THE MATING AREA, TIN-LEAD

ON THE CONTACT TAILS, NICKEL UNDERPLATE

## 346/396 SERIES CARD EDGE CONNECTOR CONTACT CODE 555,556,558,559,560 DIMENSIONS

YOUR CONNECTION TO QUALITY & SERVICE

**EDAC INC** TORONTO, ONTARIO CANADA

THESE DRAWINGS AND SPECIFICATIONS ARE THE PROPERTY OF EDAC INC.,AND SHALL NOT BE REPRODUCED, OR COPIED OR USED AS THE BASIS FOR THE MANUFACTURE OR SALE OF APPARATUS WITHOUT WRITTEN PERMISSION.