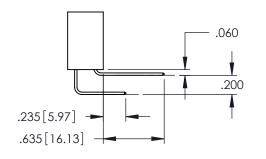

**Contact Code 558** 

Contact Code 559

Contact Code 560

- INSULATOR MATERIAL: THERMOPLASTIC POLYESTER, UL 94V-0 DAP MATERIAL AVAILABLE UPON REQUEST
- CONTACT MATERIAL; COPPER ALLOY

CONTACT PLATING: GOLD ON THE MATING AREA, TIN PLATING ON THE CONTACT TAILS, NICKEL UNDERPLATE