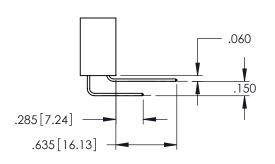

**Contact Code 558** 

Contact Code 559

Contact Code 560

- INSULATOR MATERIAL: THERMOPLASTIC POLYESTER, UL 94V-0 DAP MATERIAL AVAILABLE UPON REQUEST
- CONTACT MATERIAL; COPPER ALLOY

CONTACT PLATING: GOLD ON THE MATING AREA, TIN PLATING ON THE CONTACT TAILS, NICKEL UNDERPLATE