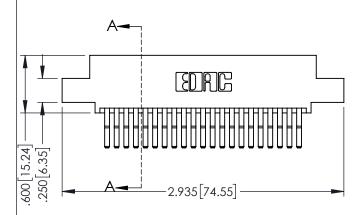

## 345/395 SERIES CARD EDGE CONNECTOR CONTACT CODE 555,556,558,559,560 DIMENSIONS

YOUR CONNECTION TO QUALITY & SERVICE

ACAD REFERENCE NO. 345-ENG-MASTER DATE:MAY.16/2017 DRAWN: R.STA.MONICA 1:1 SHEET 2 OF 2