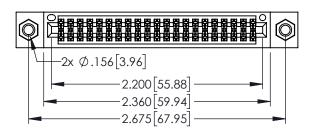

## 345/395 SERIES CARD EDGE CONNECTOR CONTACT CODE 555,556,558,559,560 DIMENSIONS

YOUR CONNECTION TO QUALITY & SERVICE

ACAD REFERENCE NO. 345-ENG-MASTER DATE:MAY.16/2017 DRAWN: R.STA.MONICA 1:1 SHEET 2 OF 2