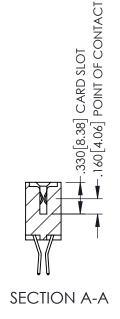

**Contact Code 558** 

Contact Code 559

Contact Code 560

- INSULATOR MATERIAL: THERMOPLASTIC POLYESTER, UL 94V-0 DAP MATERIAL AVAILABLE UPON REQUEST
- CONTACT MATERIAL; COPPER ALLOY

CONTACT PLATING: GOLD ON THE MATING AREA, TIN PLATING ON THE CONTACT TAILS, NICKEL UNDERPLATE

## 345/395 SERIES CARD EDGE CONNECTOR CONTACT CODE 555,556,558,559,560 DIMENSIONS

YOUR CONNECTION TO QUALITY & SERVICE

ACAD REFERENCE NO. 345-ENG-MASTER DATE:MAY.16/2017 DRAWN: R.STA.MONICA 1:1 SHEET 2 OF 2