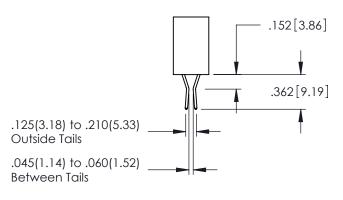

**Contact Code 558** 

Contact Code 559

Contact Code 560

- INSULATOR MATERIAL: THERMOPLASTIC POLYESTER, UL 94V-0 DAP MATERIAL AVAILABLE UPON REQUEST
- CONTACT MATERIAL; COPPER ALLOY

CONTACT PLATING: GOLD ON THE MATING AREA, TIN PLATING ON THE CONTACT TAILS, NICKEL UNDERPLATE