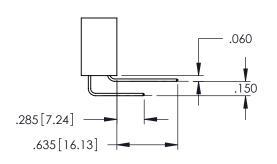

SECTION A-A

**Contact Code 558** 

Contact Code 559

**Contact Code 560** 

INSULATOR MATERIAL: THERMOPLASTIC POLYESTER, UL 94V-0

DAP MATERIAL AVAILABLE UPON REQUEST

CONTACT MATERIAL; COPPER ALLOY CONTACT PLATING: GOLD ON THE MATING AREA, TIN PLATING ON THE CONTACT TAILS, NICKEL UNDERPLATE