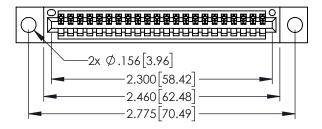

<u>Contact Dimensions:</u>
523-P.C. Tail .025 Sq.(0.64 Sq.) - Tail LG=.390(9.91)
.100 (2.54) Contact Spacing x .200 (5.08) Row Spacing

.330[8.38] CARD SLOT .160[4.06] POINT OF CONTACT

50 [3.81]

1

INSULATOR MATERIAL: THERMOPLASTIC PBT BLACK, UL 94V-0

CONTACT MATERIAL; COPPER TIN ALLOY CONTACT PLATING: GOLD ON THE MATING AREA, TIN PLATING ON THE CONTACT TAILS, NICKEL UNDERPLATE

| • | CARD EDGE CONNECTOR<br>395-022-523-404 |
|---|----------------------------------------|