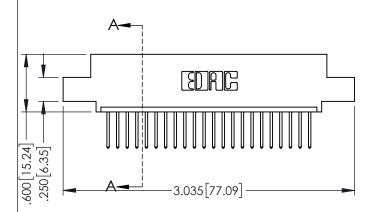

SECTION A-A

**Contact Code 558** 

Contact Code 559

**Contact Code 560** 

INSULATOR MATERIAL: THERMOPLASTIC POLYESTER, UL 94V-0

DAP MATERIAL AVAILABLE UPON REQUEST

CONTACT MATERIAL; COPPER ALLOY CONTACT PLATING: GOLD ON THE MATING AREA, TIN PLATING ON THE CONTACT TAILS, NICKEL UNDERPLATE