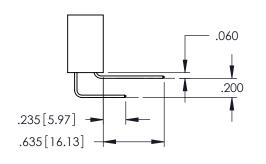

SECTION A-A

**Contact Code 558** 

Contact Code 559

**Contact Code 560** 

INSULATOR MATERIAL: THERMOPLASTIC POLYESTER, UL 94V-0

DAP MATERIAL AVAILABLE UPON REQUEST

CONTACT MATERIAL; COPPER ALLOY CONTACT PLATING: GOLD ON THE MATING AREA, TIN PLATING ON THE CONTACT TAILS, NICKEL UNDERPLATE