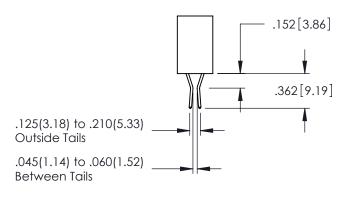

Contact Code 559

**Contact Code 560** 

INSULATOR MATERIAL: THERMOPLASTIC POLYESTER, UL 94V-0

DAP MATERIAL AVAILABLE UPON REQUEST

CONTACT MATERIAL; COPPER ALLOY CONTACT PLATING: GOLD ON THE MATING AREA, TIN PLATING ON THE CONTACT TAILS, NICKEL UNDERPLATE