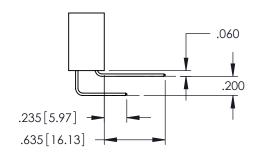

INSULATOR MATERIAL: THERMOPLASTIC PBT BLACK, UL 94V-0 CONTACT MATERIAL; COPPER TIN ALLOY

CONTACT PLATING: GOLD ON THE MATING AREA, TIN PLATING ON THE CONTACT TAILS, NICKEL UNDERPLATE

**Contact Code 558** 