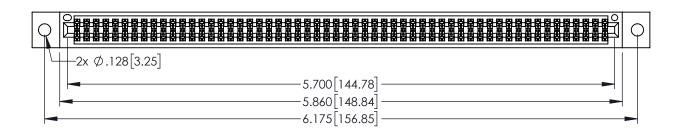

1

345/395 SERIES CARD EDGE CONNECTOR PART NUMBER: 395-112-555-502

YOUR CONNECTION TO QUALITY & SERVICE

| ACAD REFERENCE NO. 345-ENG-MASTER |                  |
|-----------------------------------|------------------|
| DRAWN: R.STA.MONICA               | DATE:MAY.16/2017 |
| CHECKED:                          | DATE:            |
| SCALE: 1:1                        | SHEET 1 OF 2     |
| DRAWING NUMBER                    | ISSUE            |
| 345-ENG-MASTER                    | 1                |

345/395 SERIES CARD EDGE CONNECTOR CONTACT CODE 555,556,558,559,560 DIMENSIONS

YOUR CONNECTION TO QUALITY & SERVICE

ACAD REFERENCE NO. 345-ENG-MASTER DATE:MAY.16/2017 DRAWN: R.STA.MONICA 1:1 SHEET 2 OF 2