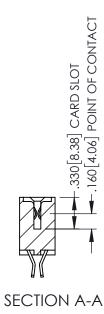

1

345/395 SERIES CARD EDGE CONNECTOR PART NUMBER: 395-112-555-502

YOUR CONNECTION TO QUALITY & SERVICE

| ACAD REFERENCE NO. 345-ENG-MASTER |                  |
|-----------------------------------|------------------|
| DRAWN: R.STA.MONICA               | DATE:MAY.16/2017 |
| CHECKED:                          | DATE:            |
| SCALE: 1:1                        | SHEET 1 OF 2     |
| DRAWING NUMBER                    | ISSUE            |
| 345-ENG-MASTER                    | 1                |

345/395 SERIES CARD EDGE CONNECTOR CONTACT CODE 555,556,558,559,560 DIMENSIONS

YOUR CONNECTION TO QUALITY & SERVICE

ACAD REFERENCE NO. 345-ENG-MASTER DATE:MAY.16/2017 DRAWN: R.STA.MONICA 1:1 SHEET 2 OF 2