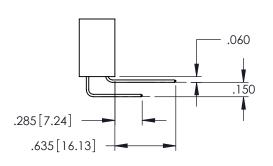

Contact Code 559

**Contact Code 560** 

INSULATOR MATERIAL: THERMOPLASTIC POLYESTER, UL 94V-0

DAP MATERIAL AVAILABLE UPON REQUEST

CONTACT MATERIAL; COPPER ALLOY CONTACT PLATING: GOLD ON THE MATING AREA, TIN PLATING ON THE CONTACT TAILS, NICKEL UNDERPLATE