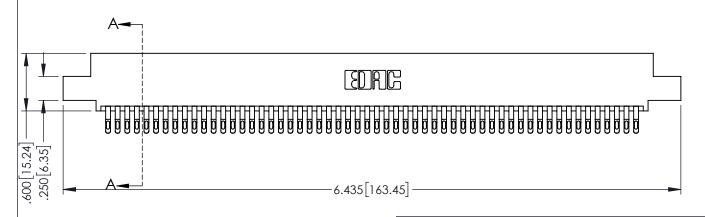

1

345/395 SERIES CARD EDGE CONNECTOR PART NUMBER: 395-112-555-502

YOUR CONNECTION TO QUALITY & SERVICE

| ACAD REFERENCE NO. 345-ENG-MASTER |                  |
|-----------------------------------|------------------|
| DRAWN: R.STA.MONICA               | DATE:MAY.16/2017 |
| CHECKED:                          | DATE:            |
| SCALE: 1:1                        | SHEET 1 OF 2     |
| DRAWING NUMBER                    | ISSUE            |
| 345-ENG-MASTER                    | 1                |

345/395 SERIES CARD EDGE CONNECTOR CONTACT CODE 555,556,558,559,560 DIMENSIONS

YOUR CONNECTION TO QUALITY & SERVICE

ACAD REFERENCE NO. 345-ENG-MASTER DATE:MAY.16/2017 DRAWN: R.STA.MONICA 1:1 SHEET 2 OF 2