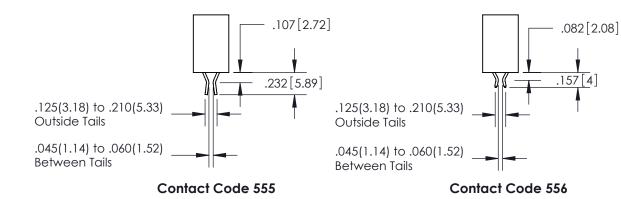

ISSUE NUMBER

ORIGINAL

1

**Contact Code 558** 

**Contact Code 559** 

**Contact Code 560** 

| 345/395 SERIES CARD EDGE CONNECTOR          |
|---------------------------------------------|
| CONTACT CODE 555,556,558,559,560 DIMENSIONS |

Outside Tails

Between Tails

| <u>.</u> | ACAD REFERENCE NO.  | 345-ENG-MASTER   |  |  |
|----------|---------------------|------------------|--|--|
|          | DRAWN: R.STA.MONICA | DATE:MAY.16/2017 |  |  |
|          | CHECKED:            | DATE:            |  |  |
|          | SCALE: 1:1          | SHEET 2 OF 2     |  |  |
|          | DRAWING NUMBER      | ISSUE            |  |  |
|          | 345-ENG-MASTER      | 1 1              |  |  |