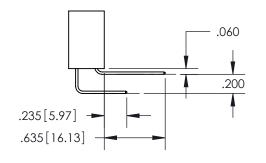

ISSUE NUMBER

ORIGINAL

1

**Contact Code 558** 

**Contact Code 559** 

**Contact Code 560** 

| 345/395 SERIES CARD EDGE CONNECTOR          |
|---------------------------------------------|
| CONTACT CODE 555,556,558,559,560 DIMENSIONS |