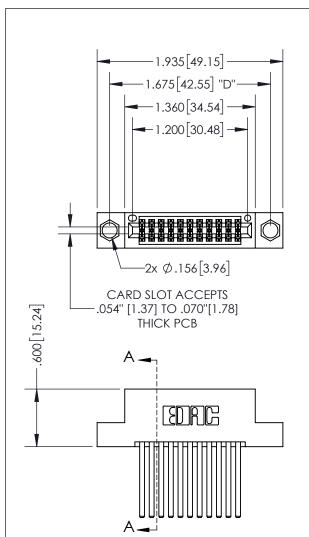

## SECTION A-A

345/395 SERIES CARD EDGE CONNECTOR PART NUMBER: 395-022-544-204

**EDAC INC** TORONTO, ONTARIO CANADA

THESE DRAWINGS AND SPECIFICATIONS ARE THE PROPERTY OF EDAC INC.,AND SHALL NOT BE REPRODUCED, OR COPIED OR USED AS THE BASIS FOR THE MANUFACTURE OR SALE OF APPARATUS WITHOUT WRITTEN PERMISSION.

| ACAD REFERENCE NO.  | 345-ENC | G-MASTER  |
|---------------------|---------|-----------|
| DRAWN: R.STA.MONICA | DATEMA  | Y.16/2017 |
| CHECKED:            | DATE:   |           |
| SCALE: 1:1          | SHEET   | OF 2      |
| DRAWING NUMBER      |         | ISSUE     |
| 345-ENG-MASTER      |         | 1         |
|                     |         |           |