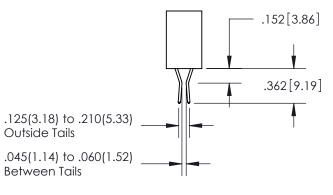

ISSUE NUMBER

ORIGINAL

1

**Contact Code 558** 

**Contact Code 559** 

**Contact Code 560** 

| 345/395 SERIES CARD EDGE CONNECTOR          |
|---------------------------------------------|
| CONTACT CODE 555,556,558,559,560 DIMENSIONS |

Outside Tails

Between Tails

| <u>.</u> | ACAD REFERENCE NO.  | 345-ENG-MASTER   |  |  |
|----------|---------------------|------------------|--|--|
|          | DRAWN: R.STA.MONICA | DATE:MAY.16/2017 |  |  |
|          | CHECKED:            | DATE:            |  |  |
|          | SCALE: 1:1          | SHEET 2 OF 2     |  |  |
|          | DRAWING NUMBER      | ISSUE            |  |  |
|          | 345-ENG-MASTER      | 1 1              |  |  |