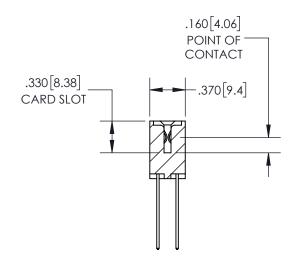

## SECTION A-A

345/395 SERIES CARD EDGE CONNECTOR PART NUMBER: 395-022-544-204

**EDAC INC** TORONTO, ONTARIO CANADA

THESE DRAWINGS AND SPECIFICATIONS ARE THE PROPERTY OF EDAC INC.,AND SHALL NOT BE REPRODUCED, OR COPIED OR USED AS THE BASIS FOR THE MANUFACTURE OR SALE OF APPARATUS WITHOUT WRITTEN PERMISSION.

| ACAD REFERENCE NO.  | 345-ENC | G-MASTER  |
|---------------------|---------|-----------|
| DRAWN: R.STA.MONICA | DATEMA  | Y.16/2017 |
| CHECKED:            | DATE:   |           |
| SCALE: 1:1          | SHEET   | OF 2      |
| DRAWING NUMBER      |         | ISSUE     |
| 345-ENG-MASTER      |         | 1         |
|                     |         |           |