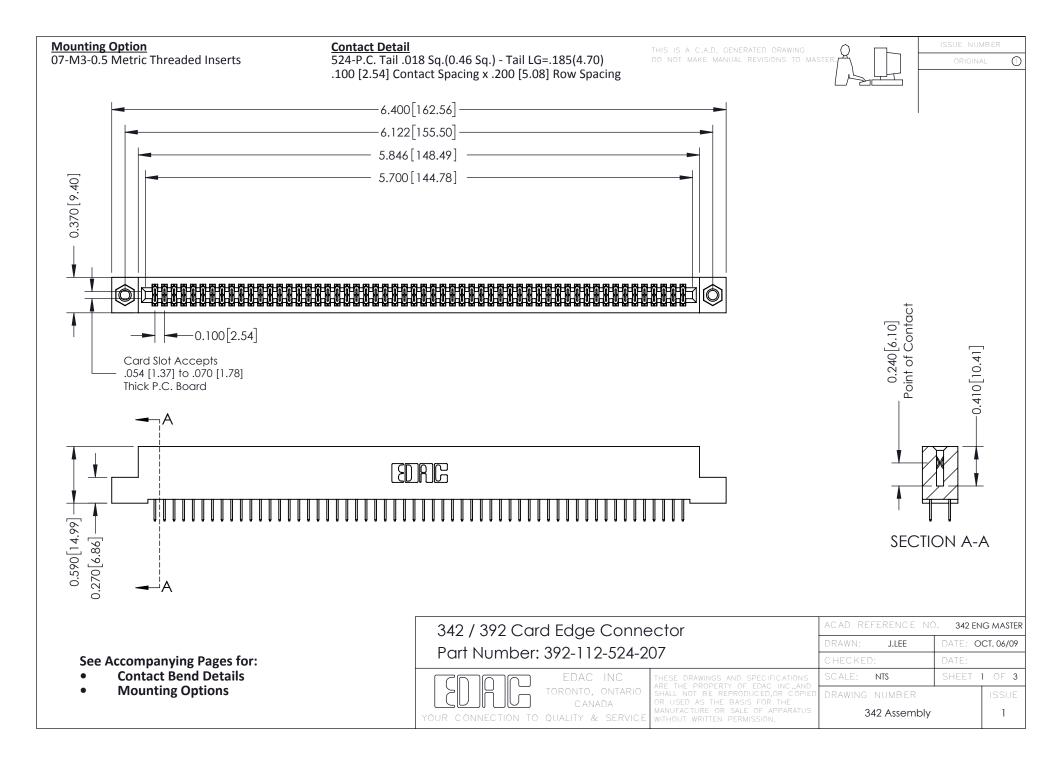

THIS IS A C.A.D. GENERATED DRAWING DO NOT MAKE MANUAL REVISIONS TO MASTER. ISSUE NUMBER

ORIGINAL

1



| 342 / 392 Series Card Edge Connector<br>Contact Bend Detail |                                                                                                                                                                                                  | ACAD REFERENCE NO. 342 ENG MASTER |             |                  |        |
|-------------------------------------------------------------|--------------------------------------------------------------------------------------------------------------------------------------------------------------------------------------------------|-----------------------------------|-------------|------------------|--------|
|