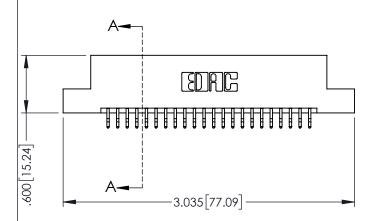

| SECTION A-A |
|-------------|
|             |
|             |

| 345/395 SERIES CARD EDGE CONNECTOR |                                                                                                                             | ACAD REFERENCE NO. 345-ENG-MASTER                                                                                                           |                |                 |           |       |
|------------------------------------|-----------------------------------------------------------------------------------------------------------------------------|---------------------------------------------------------------------------------------------------------------------------------------------|----------------|-----------------|-----------|-------|
|                                    |                                                                                                                             | DRAWN: I                                                                                                                                    | R.STA.MONICA   | DATE: <b>MA</b> | Y.16/2017 |       |
|                                    |                                                                                                                             | CHECKE                                                                                                                                      | ):             | DATE:           |           |       |
|                                    |                                                                                                                             | THESE DRAWINGS AND SPECIFICATIONS<br>ARE THE PROPERTY OF EDAC INC.,AND<br>SHALL NOT BE REPRODUCED,OR COPIED<br>OR USED AS THE BASIS FOR THE | SCALE:         | 1:1             | SHEET 1   | OF 2  |
|                                    | TORONTO, ONTARIO                                                                                                            |                                                                                                                                             | DRAWING NUMBER |                 |           | ISSUE |
| YOUR CONNECTION TO                 | CANADA OR USED AS THE BASIS FOR THE MANUFACTURE OR SALE OF A THE DINNECTION TO QUALITY & SERVICE WITHOUT WRITEN PERMISSION. |                                                                                                                                             |                | 345-ENG-MASTER  |           |       |