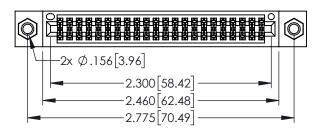

.330[8.38] CARD SLOT .160[4.06] POINT OF CONTACT

- INSULATOR MATERIAL: THERMOPLASTIC PBT BLACK, UL 94V-0
- CONTACT MATERIAL; COPPER TIN ALLOY CONTACT PLATING: GOLD ON THE MATING AREA, TIN PLATING ON THE CONTACT TAILS, NICKEL UNDERPLATE