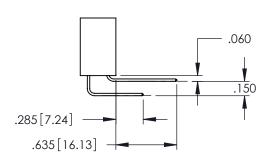

.330[8.38] CARD SLOT .160[4.06] POINT OF CONTACT

- INSULATOR MATERIAL: THERMOPLASTIC PBT BLACK, UL 94V-0
- CONTACT MATERIAL; COPPER TIN ALLOY CONTACT PLATING: GOLD ON THE MATING AREA, TIN PLATING ON THE CONTACT TAILS, NICKEL UNDERPLATE