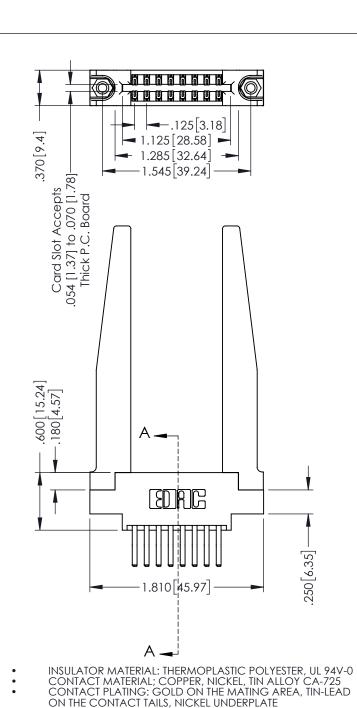

AWING NUMBER

346-ENG-MASTER

**Contact Code 555** 

**Contact Code 556** 

INSULATOR MATERIAL: THERMOPLASTIC POLYESTER, UL 94V-0 CONTACT MATERIAL; COPPER, NICKEL, TIN ALLOY CA-725 CONTACT PLATING: GOLD ON THE MATING AREA, TIN-LEAD

ON THE CONTACT TAILS, NICKEL UNDERPLATE