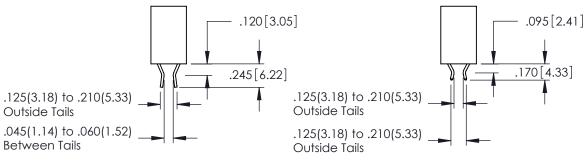

AWING NUMBER

346-ENG-MASTER

**Contact Code 555** 

**Contact Code 556** 

INSULATOR MATERIAL: THERMOPLASTIC POLYESTER, UL 94V-0 CONTACT MATERIAL; COPPER, NICKEL, TIN ALLOY CA-725 CONTACT PLATING: GOLD ON THE MATING AREA, TIN-LEAD

ON THE CONTACT TAILS, NICKEL UNDERPLATE