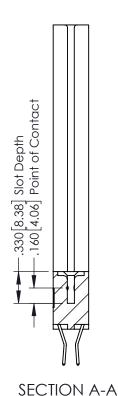

AWING NUMBER

346-ENG-MASTER

**Contact Code 555** 

**Contact Code 556** 

INSULATOR MATERIAL: THERMOPLASTIC POLYESTER, UL 94V-0 CONTACT MATERIAL; COPPER, NICKEL, TIN ALLOY CA-725 CONTACT PLATING: GOLD ON THE MATING AREA, TIN-LEAD

ON THE CONTACT TAILS, NICKEL UNDERPLATE