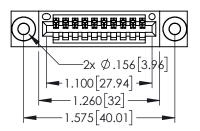

Contact Dimensions: 542-Wire Wrap .025 Sq.(0.64 Sq.) - Tail LG=.645(16.38) .100 (2.54) Contact Spacing x .200 (5.08) Row Spacing

1

- INSULATOR MATERIAL: THERMOPLASTIC PBT BLACK, UL 94V-0
- CONTACT MATERIAL; COPPER TIN ALLOY CONTACT PLATING: GOLD ON THE MATING AREA, TIN PLATING ON THE CONTACT TAILS, NICKEL UNDERPLATE

| • | CARD EDGE CONNECTOR<br>395-010-542-103 |
|---|----------------------------------------|

| ACAD REFERENCE NO. 345-ENG-MASTER |                  |       |  |  |
|-----------------------------------|------------------|-------|--|--|
| DRAWN: R.STA.MONICA               | DATE:MAY.16/2017 |       |  |  |
| CHECKED:                          | DATE:            |       |  |  |
| SCALE: 1:1                        | SHEET 1          | OF 2  |  |  |
| DRAWING NUMBER                    |                  | ISSUE |  |  |
| 345-ENG-MASTER                    | 1                |       |  |  |