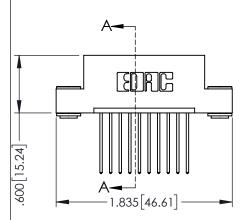

| • | CARD EDGE CONNECTOR<br>395-010-542-103 |
|---|----------------------------------------|

| ACAD REFERENCE NO. 345-ENG-MASTER |                  |       |  |  |
|-----------------------------------|------------------|-------|--|--|
| DRAWN: R.STA.MONICA               | DATE:MAY.16/2017 |       |  |  |
| CHECKED:                          | DATE:            |       |  |  |
| SCALE: 1:1                        | SHEET 1          | OF 2  |  |  |
| DRAWING NUMBER                    |                  | ISSUE |  |  |
| 345-ENG-MASTER                    | 1                |       |  |  |

-.330[8.38] CARD SLOT ..160[4.06] POINT OF CONTACT

[3.81]

**SECTION A-A** 

**Contact Code 558** 

Contact Code 559

Contact Code 560

- INSULATOR MATERIAL: THERMOPLASTIC POLYESTER, UL 94V-0 DAP MATERIAL AVAILABLE UPON REQUEST