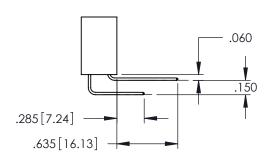

-.330[8.38] CARD SLOT ..160[4.06] POINT OF CONTACT

[3.81]

**SECTION A-A** 

**Contact Code 558** 

Contact Code 559

Contact Code 560

- INSULATOR MATERIAL: THERMOPLASTIC POLYESTER, UL 94V-0 DAP MATERIAL AVAILABLE UPON REQUEST

CONTACT MATERIAL; COPPER ALLOY CONTACT PLATING: GOLD ON THE MATING AREA, TIN PLATING ON THE CONTACT TAILS, NICKEL UNDERPLATE

345/395 SERIES CARD EDGE CONNECTOR CONTACT CODE 555,556,558,559,560 DIMENSIONS