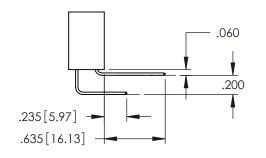

-.330[8.38] CARD SLOT ..160[4.06] POINT OF CONTACT

[3.81]

**SECTION A-A** 

**Contact Code 558** 

Contact Code 559

Contact Code 560

- INSULATOR MATERIAL: THERMOPLASTIC POLYESTER, UL 94V-0 DAP MATERIAL AVAILABLE UPON REQUEST

CONTACT MATERIAL; COPPER ALLOY CONTACT PLATING: GOLD ON THE MATING AREA, TIN PLATING ON THE CONTACT TAILS, NICKEL UNDERPLATE

345/395 SERIES CARD EDGE CONNECTOR CONTACT CODE 555,556,558,559,560 DIMENSIONS