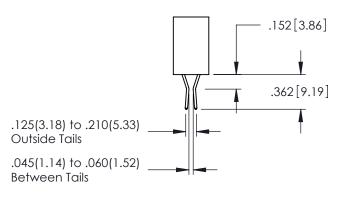

Contact Dimensions: 542-Wire Wrap .025 Sq.(0.64 Sq.) - Tail LG=.645(16.38) .100 (2.54) Contact Spacing x .200 (5.08) Row Spacing

1

- INSULATOR MATERIAL: THERMOPLASTIC PBT BLACK, UL 94V-0
- CONTACT MATERIAL; COPPER TIN ALLOY CONTACT PLATING: GOLD ON THE MATING AREA, TIN PLATING ON THE CONTACT TAILS, NICKEL UNDERPLATE