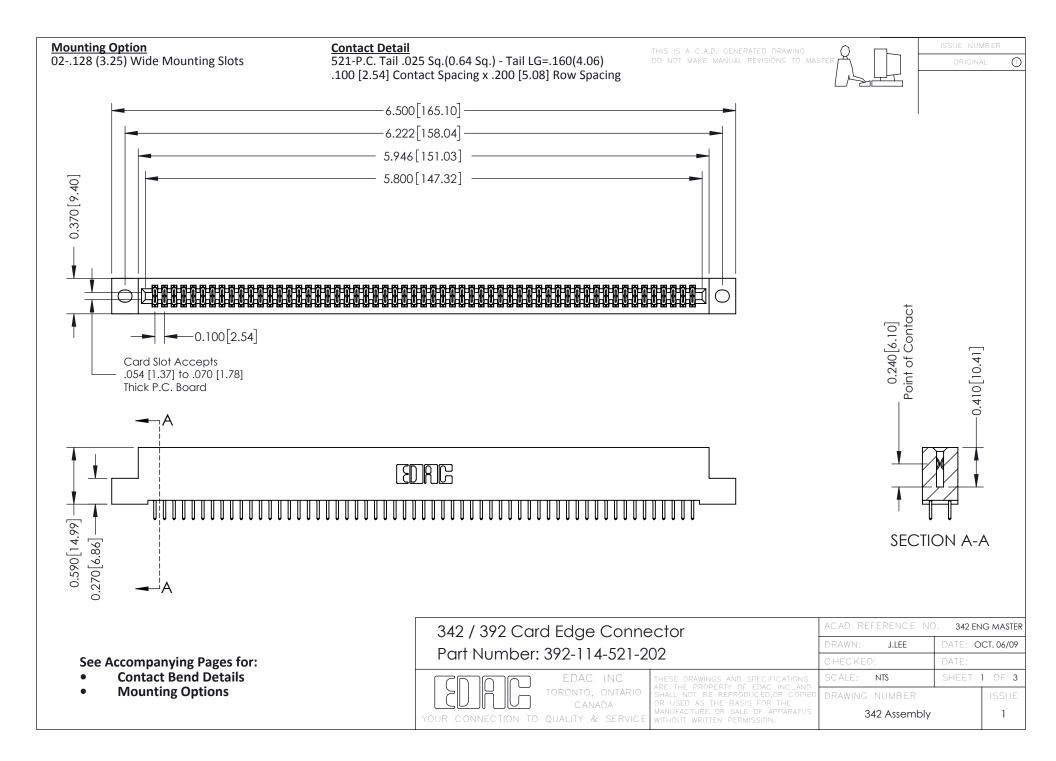

THIS IS A C.A.D. GENERATED DRAWING DO NOT MAKE MANUAL REVISIONS TO MASTER. ISSUE NUMBER

ORIGINAL

1



| 342 / 392 Series Card Edge Connector<br>Contact Bend Detail |                                                                                                                                                                                                  | ACAD REFERENCE NO. 342 ENG MASTER |             |                  |        |
|-------------------------------------------------------------|--------------------------------------------------------------------------------------------------------------------------------------------------------------------------------------------------|-----------------------------------|-------------|------------------|--------|
|