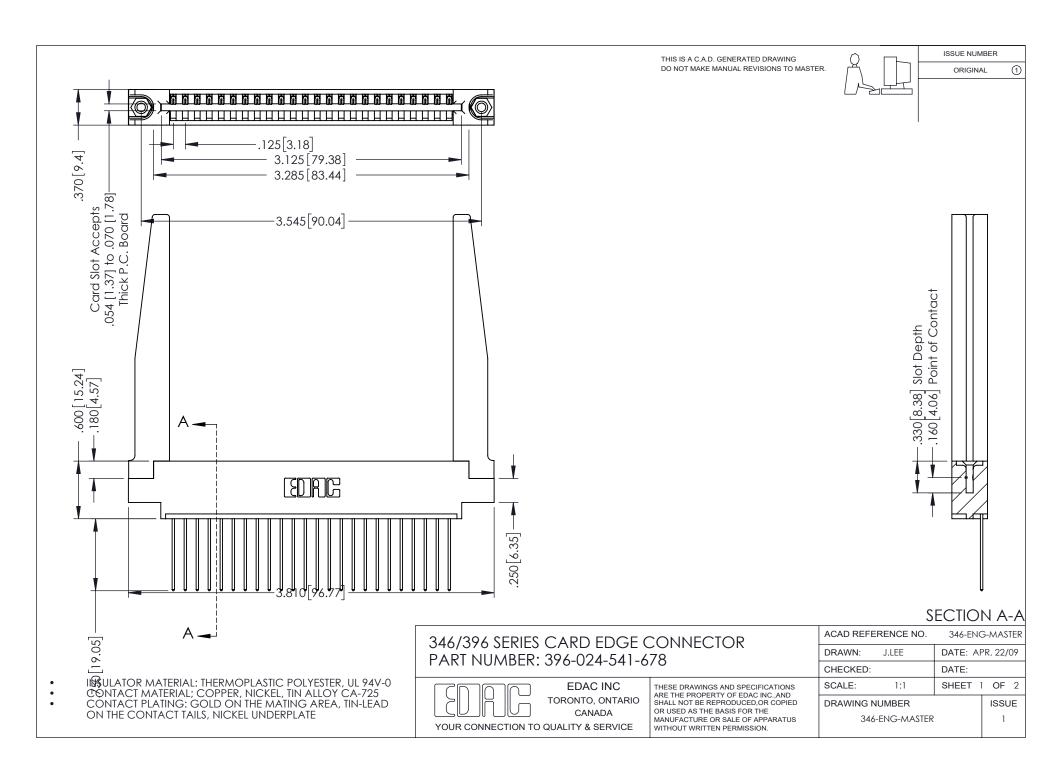

## **Contact Code 556**

INSULATOR MATERIAL: THERMOPLASTIC POLYESTER, UL 94V-0 CONTACT MATERIAL; COPPER, NICKEL, TIN ALLOY CA-725 CONTACT PLATING: GOLD ON THE MATING AREA, TIN-LEAD

ON THE CONTACT TAILS, NICKEL UNDERPLATE

## 346/396 SERIES CARD EDGE CONNECTOR CONTACT CODE 555,556,558,559,560 DIMENSIONS

YOUR CONNECTION TO QUALITY & SERVICE

**EDAC INC** TORONTO, ONTARIO CANADA

THESE DRAWINGS AND SPECIFICATIONS ARE THE PROPERTY OF EDAC INC.,AND SHALL NOT BE REPRODUCED, OR COPIED OR USED AS THE BASIS FOR THE MANUFACTURE OR SALE OF APPARATUS WITHOUT WRITTEN PERMISSION.