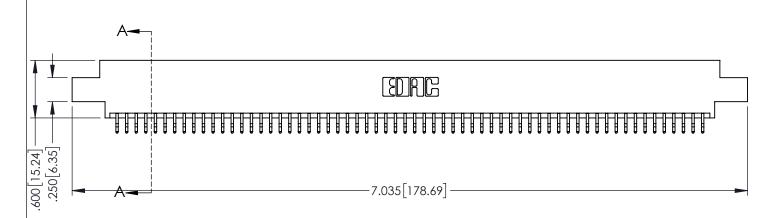

Contact Dimensions: 556-Extender Board Bend (Code 520 Contacts) See Sheet 2 for Contact Code 555, 556, 558, 559, 560 Dimensions

THIS IS A C.A.D. GENERATED DRAWING DO NOT MAKE MANUAL REVISIONS TO MASTI

1220F NOWBER

ORIGINAL

1

ACAD REFERENCE NO. 345-ENG-MASTER

- INSULATOR MATERIAL: THERMOPLASTIC PBT BLACK, UL 94V-0
- CONTACT MATERIAL; COPPER TIN ALLOY
   CONTACT PLATING: GOLD ON THE MATING AREA, TIN PLATING ON THE CONTACT TAILS, NICKEL UNDERPLATE