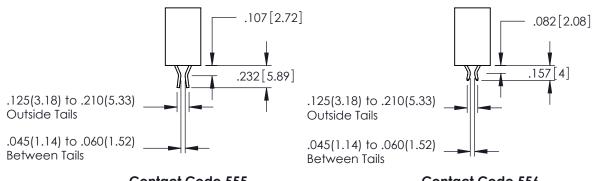

**Contact Code 555** 

**Contact Code 556** 

.152[3.86] .362[9.19] .125(3.18) to .210(5.33) **Outside Tails** .045(1.14) to .060(1.52) Between Tails

**Contact Code 558** 

Contact Code 559

**Contact Code 560** 

345/395 SERIES CARD EDGE CONNECTOR CONTACT CODE 555,556,558,559,560 DIMENSIONS

YOUR CONNECTION TO QUALITY & SERVICE

ACAD REFERENCE NO. 345-ENG-MASTER DATE:MAY.16/2017 DRAWN: R.STA.MONICA 1:1 SHEET 2 OF 2