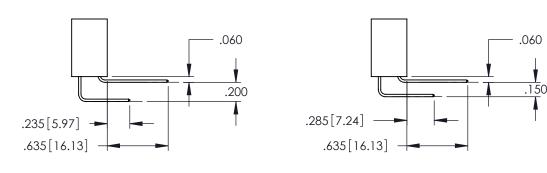

Contact Dimensions: 556-Extender Board Bend (Code 520 Contacts) See Sheet 2 for Contact Code 555, 556, 558, 559, 560 Dimensions

THIS IS A C.A.D. GENERATED DRAWING DO NOT MAKE MANUAL REVISIONS TO MASTI

1220F NOWBER