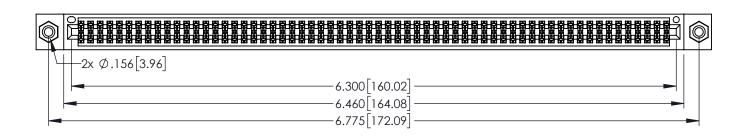

| 345/395 SERIES CARD EDGE CONNECTOR |
|------------------------------------|
| PART NUMBER: 395-124-556-808       |

EDAC INC TORONTO, ONTARIO CANADA

YOUR CONNECTION TO QUALITY & SERVICE WITHOUT WRITTEN I

| ONNECTOR<br>18                                                                                                                                                                                     | DRAWN: R.STA.MONICA |     | DATE:MAY.16/2017 |        |
|----------------------------------------------------------------------------------------------------------------------------------------------------------------------------------------------------|---------------------|-----|------------------|--------|
|                                                                                                                                                                                                    | CHECKE              | D:  | DATE:            |        |
| THESE DRAWINGS AND SPECIFICATIONS ARE THE PROPERTY OF EDAC INC., AND SHOULD NOT BE REPRODUCED, OR COPIED OR USED AS THE BASIS FOR THE WANUFACTURE OR SALE OF APPARATUS WILLIAM INVESTED REPROSCORE | SCALE:              | 1:1 | SHEET '          | I OF 2 |
|                                                                                                                                                                                                    | DRAWING NUMBER      |     |                  | ISSUE  |
|                                                                                                                                                                                                    | 345-ENG-MASTER      |     |                  | 1      |