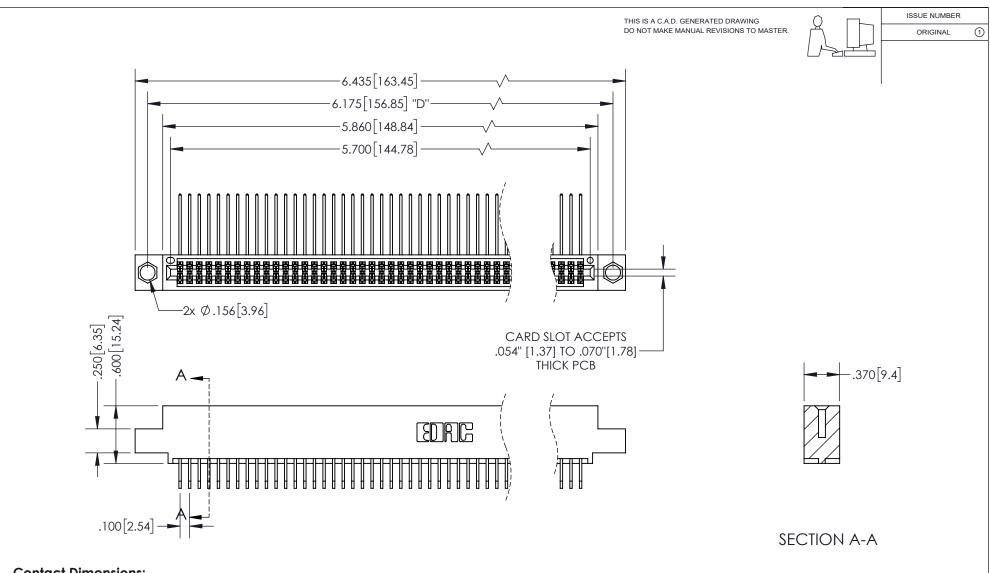

**Contact Dimensions:** 558-90 Degree Bend (Code 541 Contacts) See Sheet 2 for Contact Code 555, 556, 558, 559, 560 Dimensions

INSULATOR MATERIAL: THERMOPLASTIC PBT, UL 94V-0 CONTACT MATERIAL; COPPER TIN ALLOY CONTACT PLATING: GOLD ON THE MATING AREA, TIN PLATING ON THE CONTACT TAILS, NICKEL UNDERPLATE

## 345/395 SERIES CARD EDGE CONNECTOR PART NUMBER: 395-112-558-504

YOUR CONNECTION TO QUALITY & SERVICE

**EDAC INC** TORONTO, ONTARIO CANADA

THESE DRAWINGS AND SPECIFICATIONS ARE THE PROPERTY OF EDAC INC.,AND SHALL NOT BE REPRODUCED, OR COPIED OR USED AS THE BASIS FOR THE MANUFACTURE OR SALE OF APPARATUS WITHOUT WRITTEN PERMISSION.

| ACAD REFERENCE NO.  |     | 345-ENG-MASTER   |       |
|---------------------|-----|------------------|-------|
| DRAWN: R.STA.MONICA |     | DATE:MAY.16/2017 |       |
| CHECKED:            |     | DATE:            |       |
| SCALE:              | 1:1 | SHEET 1          | OF 2  |
| DRAWING NUMBER      |     |                  | ISSUE |
| 345-ENG-MASTER      |     |                  | 1     |