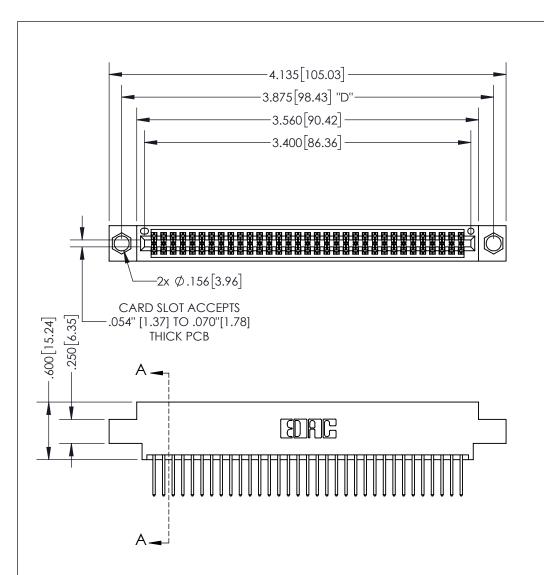

THIS IS A C.A.D. GENERATED DRAWING DO NOT MAKE MANUAL REVISIONS TO MASTER.

ISSUE NUMBER ORIGINAL

.160 4.06 POINT OF CONTACT .330[8.38] -.370[9.4] **CARD SLOT** .150 [3.81]

SECTION A-A

<u>Contact Dimensions:</u> 523-P.C. Tail .025 Sq.(0.64 Sq.) - Tail LG=.390(9.91) .100 (2.54) Contact Spacing x .200 (5.08) Row Spacing

INSULATOR MATERIAL: THERMOPLASTIC PBT, UL 94V-0 CONTACT MATERIAL; COPPER TIN ALLOY CONTACT PLATING: GOLD ON THE MATING AREA, TIN PLATING ON THE CONTACT TAILS, NICKEL UNDERPLATE

345/395 SERIES CARD EDGE CONNECTOR PART NUMBER: 395-066-523-804

YOUR CONNECTION TO QUALITY & SERVICE

**EDAC INC** TORONTO, ONTARIO CANADA

THESE DRAWINGS AND SPECIFICATIONS ARE THE PROPERTY OF EDAC INC.,AND SHALL NOT BE REPRODUCED, OR COPIED OR USED AS THE BASIS FOR THE MANUFACTURE OR SALE OF APPARATUS WITHOUT WRITTEN PERMISSION.

| ACAD REFERENCE NO.  | 345-ENG-MASTER   |
|---------------------|------------------|
| DRAWN: R.STA.MONICA | DATE:MAY.16/2017 |
| CHECKED:            | DATE:            |
| SCALE: 1:1          | SHEET 1 OF 2     |
| DRAWING NUMBER      | ISSUE            |
| 345-ENG-MASTE       | R 1              |