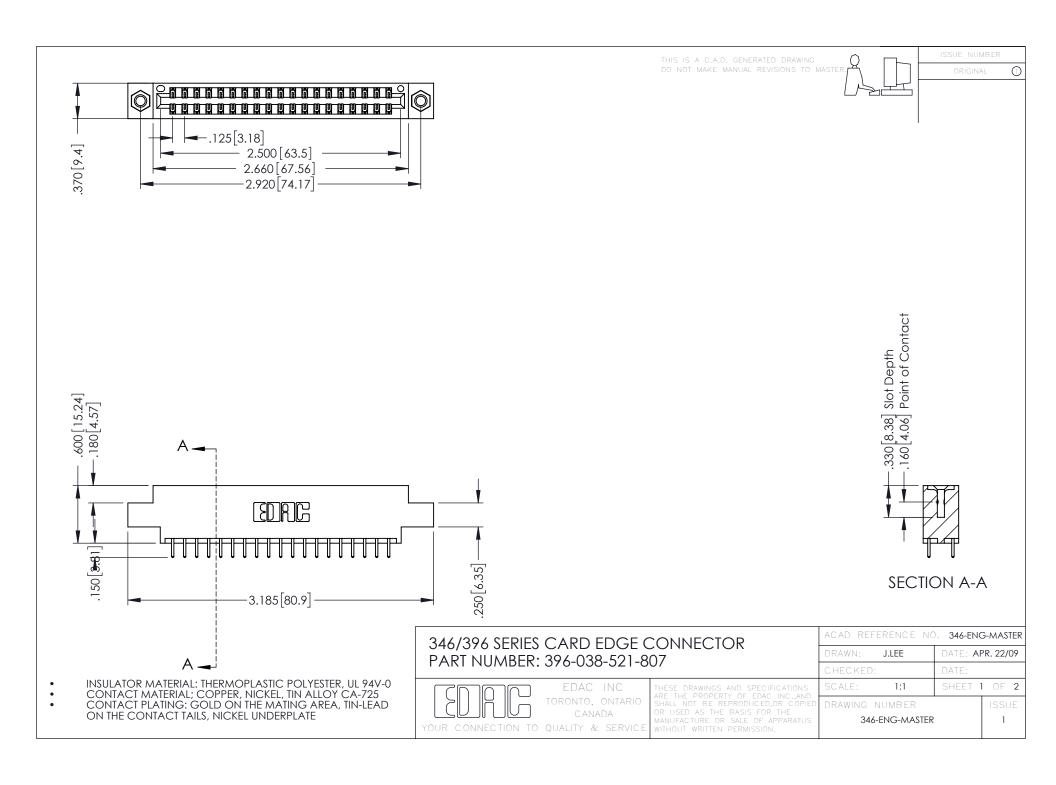

**Contact Code 555** 

**Contact Code 556** 

INSULATOR MATERIAL: THERMOPLASTIC POLYESTER, UL 94V-0 CONTACT MATERIAL; COPPER, NICKEL, TIN ALLOY CA-725

CONTACT PLATING: GOLD ON THE MATING AREA, TIN-LEAD ON THE CONTACT TAILS, NICKEL UNDERPLATE