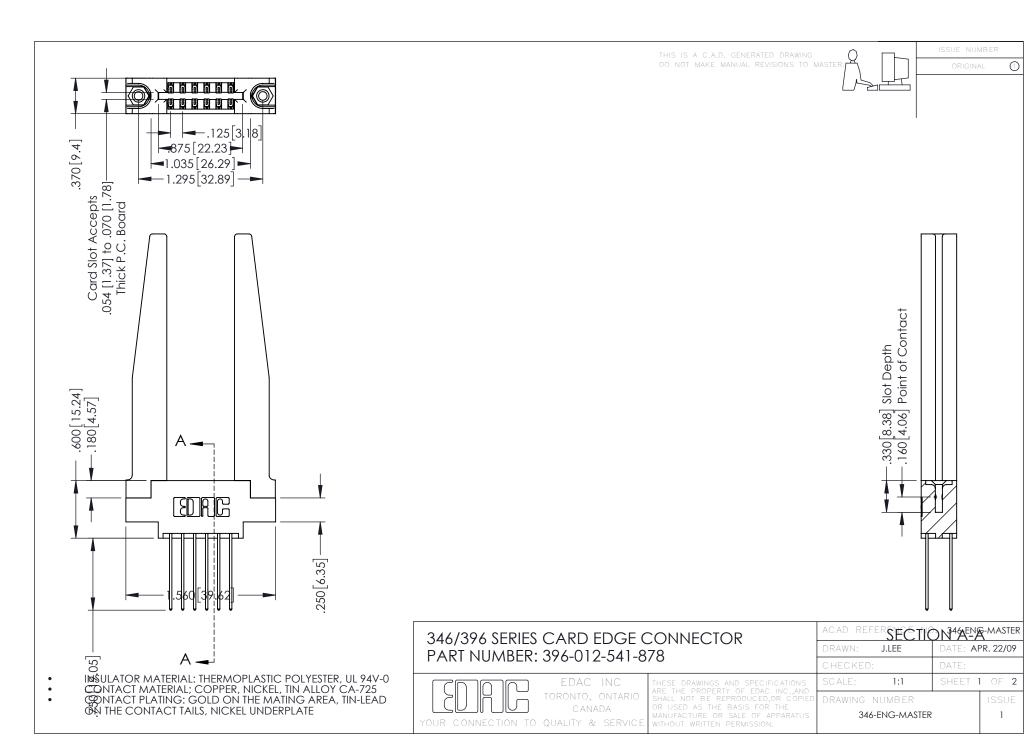

**Contact Code 555** 

**Contact Code 556** 

INSULATOR MATERIAL: THERMOPLASTIC POLYESTER, UL 94V-0 CONTACT MATERIAL; COPPER, NICKEL, TIN ALLOY CA-725 CONTACT PLATING: GOLD ON THE MATING AREA, TIN-LEAD

ON THE CONTACT TAILS, NICKEL UNDERPLATE

## 346/396 SERIES CARD EDGE CONNECTOR CONTACT CODE 555,556,558,559,560 DIMENSIONS

YOUR CONNECTION TO QUALITY & SERVICE

|   | ACAD REFERENCE NO. 346-ENG-MASTER |                  |
|---|-----------------------------------|------------------|
|   | DRAWN: J.LEE                      | DATE: APR. 22/09 |
|   | CHECKED:                          | DATE:            |
|   | SCALE: 1:1                        | SHEET 2 OF 2     |
| D | DRAWING NUMBER                    | ISSUE            |

346-ENG-MASTER