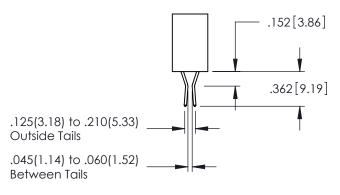

Contact Dimensions:
558-90 Degree Bend (Code 541 Contacts)
See Sheet 2 for Contact Code 555, 556, 558, 559, 560 Dimensions

THIS IS A C.A.D. GENERATED DRAWING DO NOT MAKE MANUAL REVISIONS TO MAST

SOUL NUMBER

**Contact Code 558** 

Contact Code 559

Contact Code 560

INSULATOR MATERIAL: THERMOPLASTIC POLYESTER, UL 94V-0

DAP MATERIAL AVAILABLE UPON REQUEST

CONTACT MATERIAL; COPPER ALLOY CONTACT PLATING: GOLD ON THE MATING AREA, TIN PLATING ON THE CONTACT TAILS, NICKEL UNDERPLATE

345/395 SERIES CARD EDGE CONNECTOR CONTACT CODE 555,556,558,559,560 DIMENSIONS

YOUR CONNECTION TO QUALITY & SERVICE

ACAD REFERENCE NO. 345-ENG-MASTER DATE:MAY.16/2017 DRAWN: R.STA.MONICA 1:1 SHEET 2 OF 2