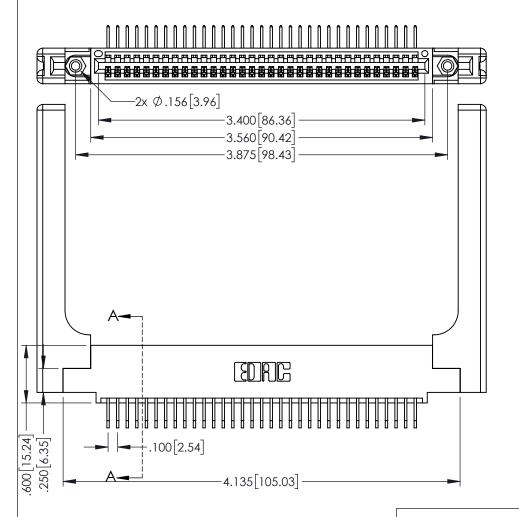

345/395 SERIES CARD EDGE CONNECTOR PART NUMBER: 395-033-558-458

EDNG

TORONTO, ONTARIO CANADA

YOUR CONNECTION TO QUALITY & SERVICE

| THESE DRAWINGS AND SPECIFICATIONS ARE THE PROPERTY OF EDAC INC.,AND |
|---------------------------------------------------------------------|
| SHALL NOT BE REPRODUCED,OR COPIED                                   |
| OR USED AS THE BASIS FOR THE                                        |
| MANUFACTURE OR SALE OF APPARATUS                                    |
| WITHOUT WRITTEN PERMISSION.                                         |

| ACAD REFERENCE NO. 345-ENG-MASTER |                  |        |  |
|-----------------------------------|------------------|--------|--|
| DRAWN: R.STA.MONICA               | DATE:MAY.16/2017 |        |  |
| CHECKED:                          | DATE:            |        |  |
| SCALE: 1:1                        | SHEET 1          | I OF 2 |  |
| DRAWING NUMBER                    |                  | ISSUE  |  |
| 345-ENG-MASTER                    |                  | 1      |  |