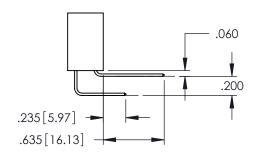

Contact Dimensions:
558-90 Degree Bend (Code 541 Contacts)
See Sheet 2 for Contact Code 555, 556, 558, 559, 560 Dimensions

THIS IS A C.A.D. GENERATED DRAWING DO NOT MAKE MANUAL REVISIONS TO MAST

SOUL NUMBER

**Contact Code 558** 

Contact Code 559

Contact Code 560

INSULATOR MATERIAL: THERMOPLASTIC POLYESTER, UL 94V-0

DAP MATERIAL AVAILABLE UPON REQUEST

CONTACT MATERIAL; COPPER ALLOY CONTACT PLATING: GOLD ON THE MATING AREA, TIN PLATING ON THE CONTACT TAILS, NICKEL UNDERPLATE