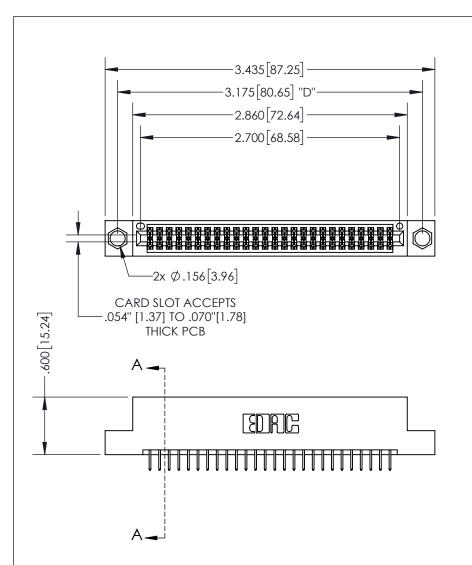

THIS IS A C.A.D. GENERATED DRAWING DO NOT MAKE MANUAL REVISIONS TO MASTER.

ISSUE NUMBER ORIGINAL

1

.160 4.06 POINT OF CONTACT .330[8.38] -.370[9.4] **CARD SLOT** 

**Contact Dimensions:** 524-P.C. Tail .018 Sq.(0.46 Sq.) - Tail LG=.175(4.45) .100 (2.54) Contact Spacing x .200 (5.08) Row Spacing

INSULATOR MATERIAL: THERMOPLASTIC PBT, UL 94V-0 CONTACT MATERIAL; COPPER TIN ALLOY CONTACT PLATING: GOLD ON THE MATING AREA, TIN PLATING ON THE CONTACT TAILS, NICKEL UNDERPLATE

345/395 SERIES CARD EDGE CONNECTOR PART NUMBER: 395-052-524-204

| ACAD REFERENCE NO.  | 345-ENG-MASTER   |
|---------------------|------------------|
| DRAWN: R.STA.MONICA | DATE:MAY.16/2017 |
| CHECKED:            | DATE:            |
| SCALE: 1:1          | SHEET 1 OF 2     |
| DRAWING NUMBER      | ISSUE            |