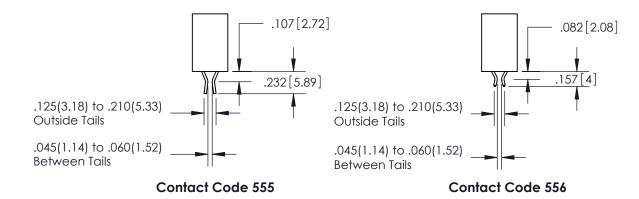

345-ENG-MASTER

SECTION A-A

ISSUE NUMBER

ORIGINAL

1

**Contact Code 558** 

**Contact Code 559** 

**Contact Code 560** 

ACAD REFERENCE NO.

| 345/395 SERIES CARD EDGE CONNECTOR          |
|---------------------------------------------|
| CONTACT CODE 555,556,558,559,560 DIMENSIONS |

YOUR CONNECTION TO QUALITY & SERVICE

**EDAC INC** TORONTO, ONTARIO CANADA