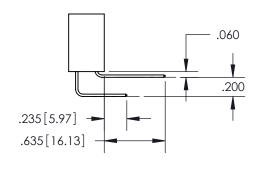

345-ENG-MASTER

SECTION A-A

ISSUE NUMBER

ORIGINAL

1

**Contact Code 558** 

**Contact Code 559** 

**Contact Code 560** 

ACAD REFERENCE NO.

| 345/395 SERIES CARD EDGE CONNECTOR          |
|---------------------------------------------|
| CONTACT CODE 555,556,558,559,560 DIMENSIONS |

YOUR CONNECTION TO QUALITY & SERVICE

**EDAC INC** TORONTO, ONTARIO CANADA